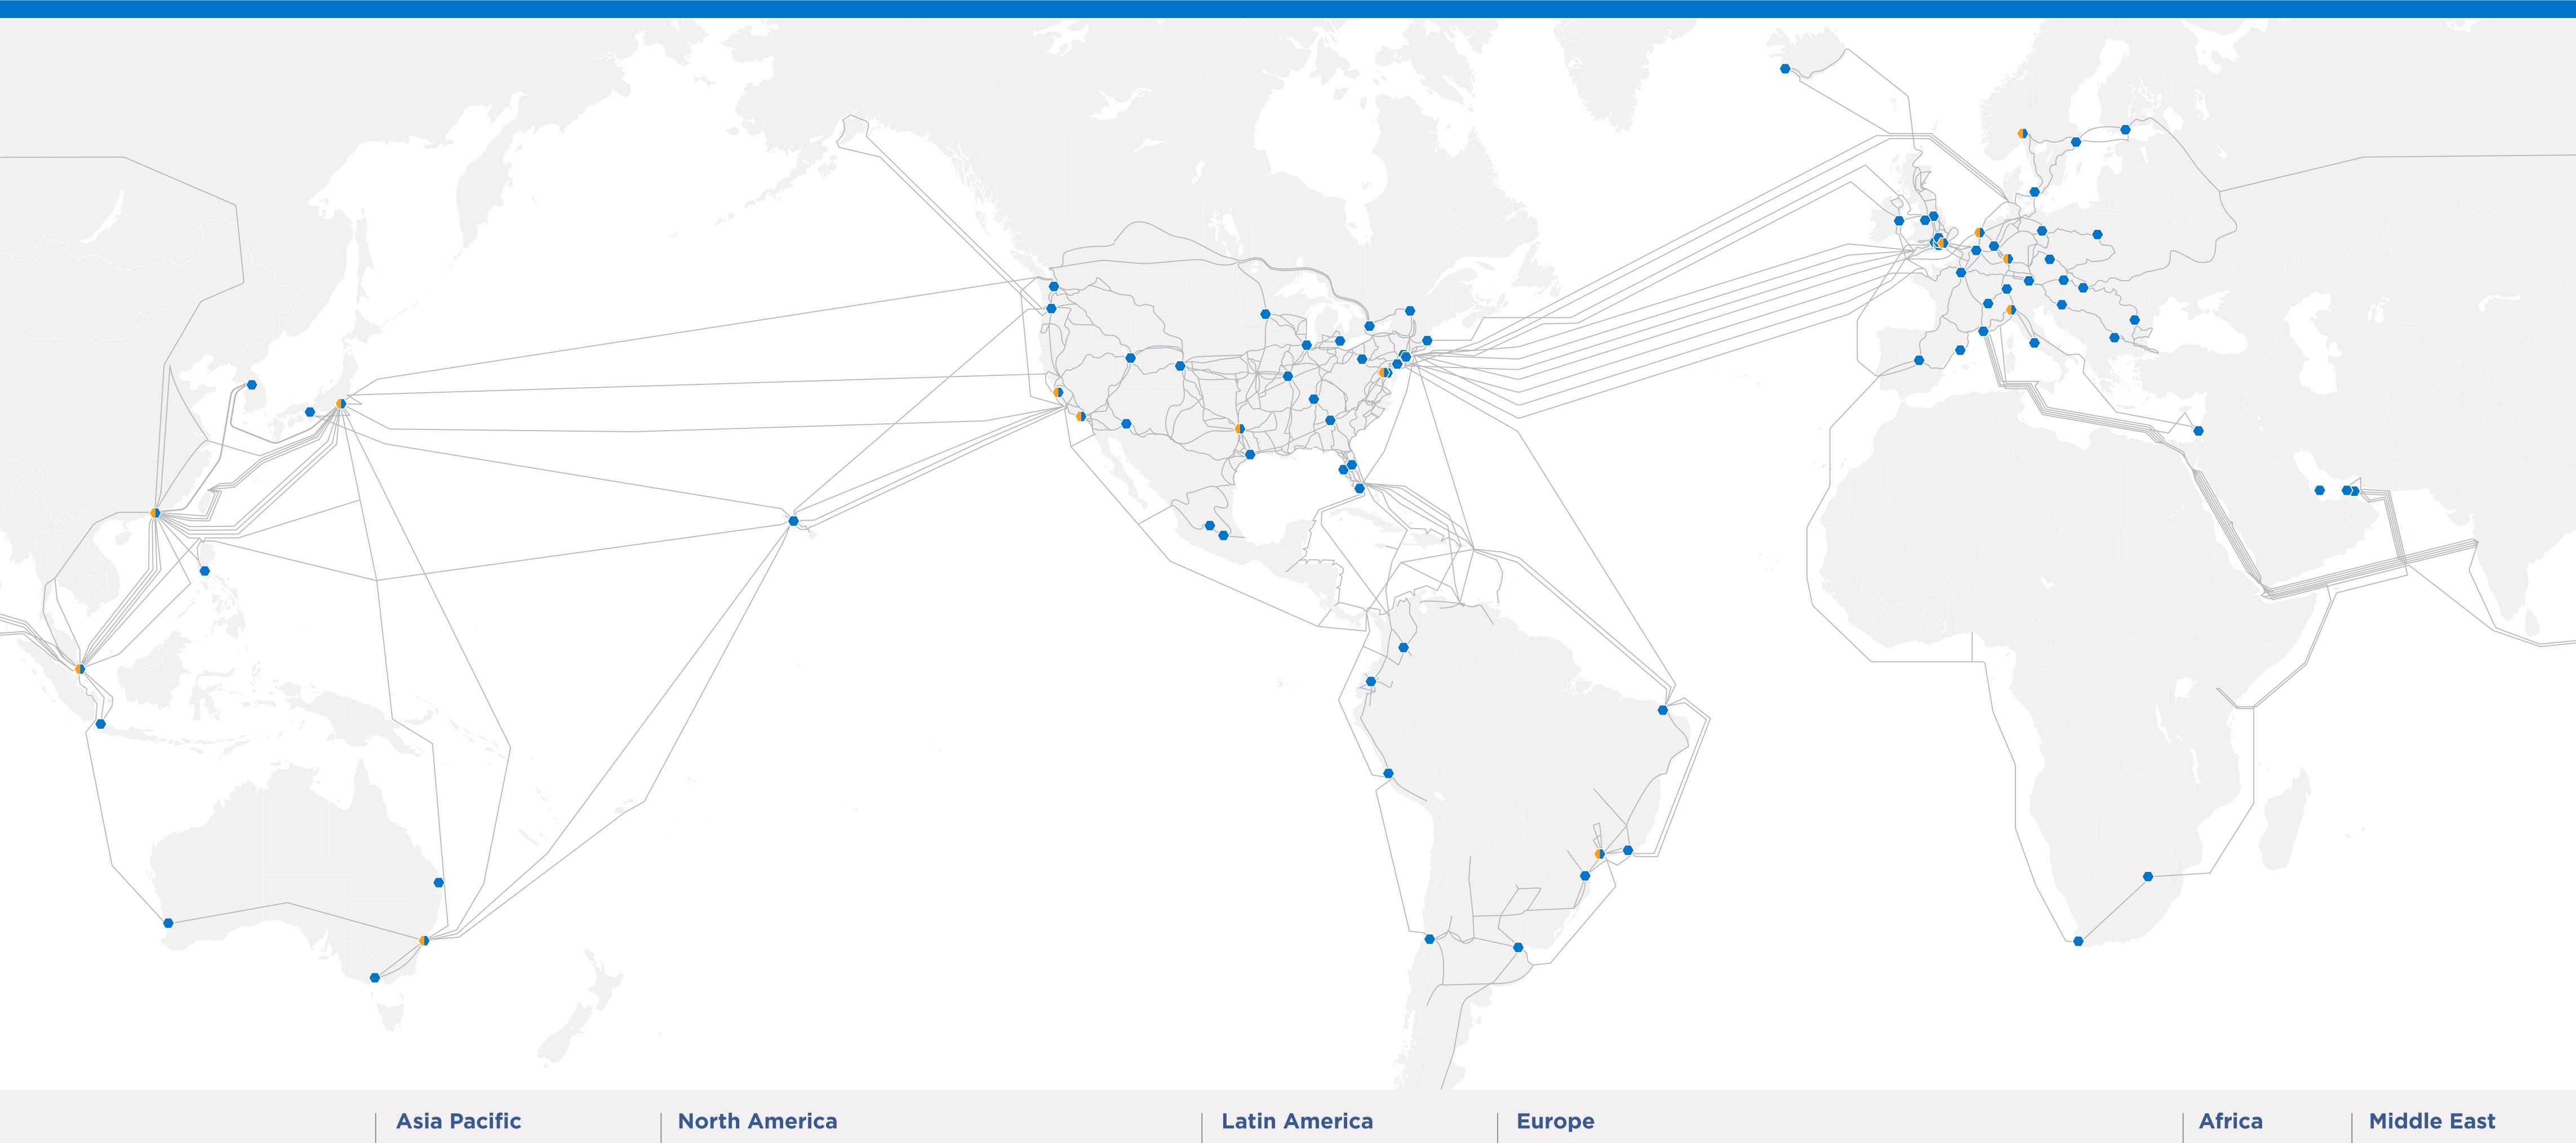

## Lumen® CDN Network

## Key

CDN and Origin Services

CDN Location Lumen Network

Brisbane Hong Kong | Jakarta Manila Melbourne Osaka Perth Seoul Singapore ( ) Sydney

Tokyo 🜗

Atlanta Montreal Nashville Boston Newark Chicago Dallas 🛑 New York City Denver Orlando Detroit Philadelphia Honolulu Phoenix Pittsburgh Houston Portland Los Angeles 🜗 Salt Lake City McLean Miami San Jose 🛑

Seattle

Minneapolis

Tampa

St. Louis Toronto Washington, D.C. Lima Quito

Bogota **Buenos Aires** Curitiba Fortaleza Mexico City Querétaro Rio de Janeiro São Paulo 🜗 Santiago

Amsterdam • Barcelona Berlin Birmingham Brentford Brussels Bucharest Budapest Copenhagen Dublin Dusseldorf Frankfurt 🜗

## Prague

Geneva

Hayes

Helsinki

Leeds

Madrid

Marseille

Milan 🛑

Munich

Oslo 🜗

Paris

London 🜗

Manchester

Reykjavik Rome Slough Sofia Stockholm Vienna Warsaw Woking Zagreb Zurich

Cape Town Johannesburg Doha Dubai Fujairah Tel Aviv