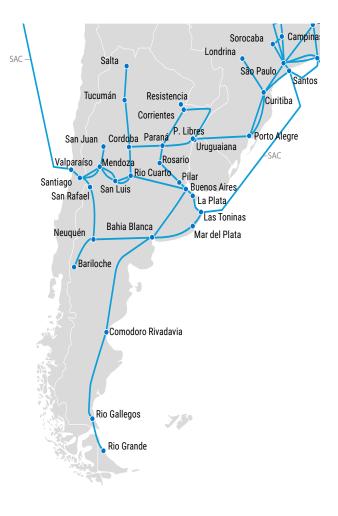

## Facilities where needed

Lumen has more than 350 data center facilities in the US, Europe and Latin America, and provides network access to more than 60 countries worldwide. Connectivity among sites is available through Lumen's global network.