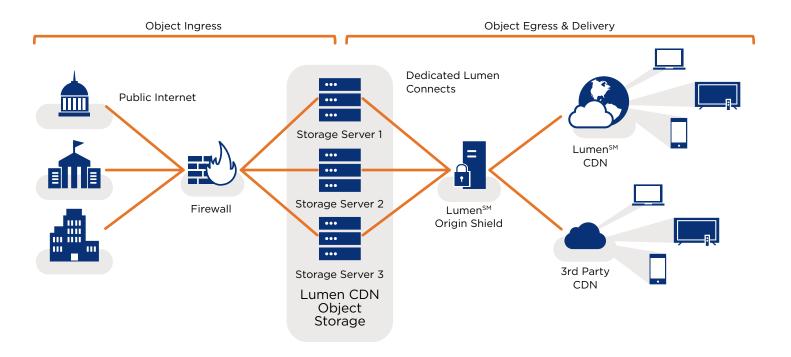

# Lumen<sup>sm</sup> CDN Object Storage

Lumen CDN Object Storage is a global, scalable CDN origin solution for content providers who demand high-speed transfer, high availability and security for their content. As an object-based storage system, Lumen CDN Object Storage can handle content libraries of virtually any size. The resilient storage architecture is connected to the Lumen<sup>SM</sup> Content Delivery Network (CDN) via the Lumen IP backbone for easy, reliable delivery of content over the internet.

#### **High-speed**

High-speed egress to the Lumen CDN via direct connectivity\* to the Lumen IP network. An object-based storage architecture allows lighting-fast time to first byte.

#### **High Availability**

Upload content libraries of virtually any size globally. With resiliency across three storage devices or facilities, Lumen CDN Object Storage is backed by a 99.9 percent uptime service level agreement. Built-in data integrity mechanisms constantly check object storage state and self-apply repairs.

#### Secure

Redundant network paths and a direct connection\* to the Lumen CDN helps keep your data secure. Data moving to and from the object storage solution is encrypted. Data is then sliced and dispersed across three devices using object-level erasure coding that can read or write your content from two of the three slices.