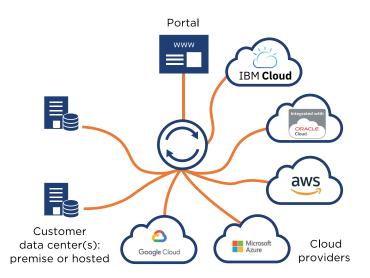

## Get real-time network provisioning with built-in threat protection.

Lumen<sup>SM</sup> Cloud Connect Dynamic Connections provides secure, real-time connectivity to your data center and cloud environments. Using the secure portal, you choose the bandwidth speed and which locations to connect, when you demand it. With a pay-as-you-go model, you have the control and flexibility to better manage network infrastructure expenses. And by utilizing our private network, your connection is inherently secure and exposure to external threats is minimized. The vast Lumen Network, widespread visibility, and portfolio of security services add additional layers of protection.

#### **Global reach**

On-net connectivity to AWS, Microsoft Azure, Google Cloud, Oracle, IBM and over 2,200 third-party data centers in North America, Europe and Asia-Pacific.

\*A Lumen master services agreement for network services with minimum term and early termination fees is required to gain access to Dynamic Connections.

- Lumen<sup>SM</sup> Dynamic Connections links your data center and cloud environments in real time. Get a fast, secure and flexible link between your data center and cloud environments.
- Accelerate order delivery from days or weeks to near real-time

• Access the service via secure portal