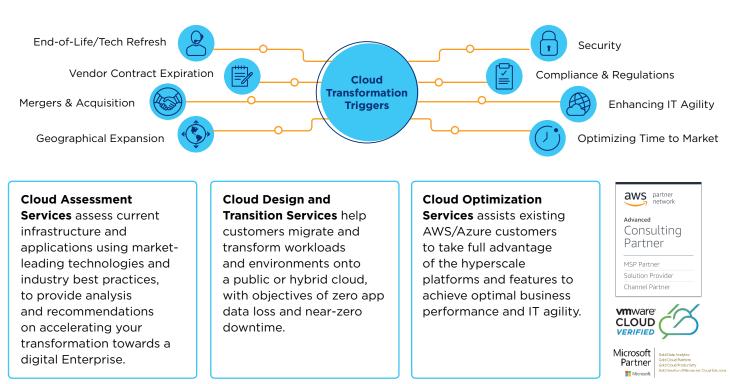

### The Right Services

The modernization of traditional IT Departments into profit centers that drive innovation and digital initiatives requires the successful adoption and implementation of end-to-end transformation strategies. Lumen offers Cloud Consulting Services to assist customers achieving their business objectives at various stages of their Cloud Adoption Journey.

## LUMEN

**Lumen Cloud Assessment Services** collect and collate technical and business inputs from customer sources and automated discovery tools to evaluate and categorize the cloud readiness of infrastructure and applications.

Lumen will identify a best execution venue strategy, along with recommendations to upgrade your legacy IT into a business-driven environment.

The migration of an existing IT environment onto a public or hybrid cloud platform without the worry of breaking or disrupting vital business systems can be challenging. Leveraging **Lumen Link Cloud Design and Transitions Services** can assist Enterprise IT Departments to quickly and successfully adopt the full benefits of cloud technologies without the need of in-house expertise.