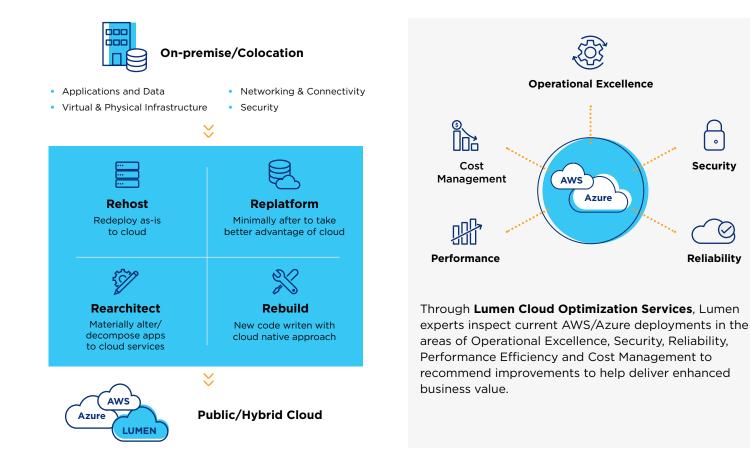

Lumen will identify a best execution venue strategy, along with recommendations to upgrade your legacy IT into a business-driven environment.

The migration of an existing IT environment onto a public or hybrid cloud platform without the worry of breaking or disrupting vital business systems can be challenging. Leveraging **Lumen Link Cloud Design and Transitions Services** can assist Enterprise IT Departments to quickly and successfully adopt the full benefits of cloud technologies without the need of in-house expertise.