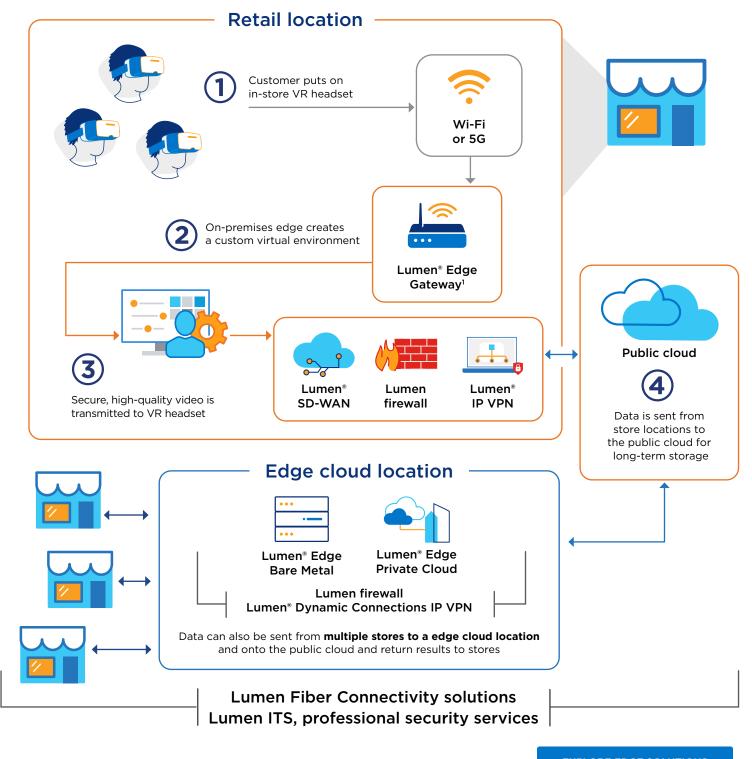

# Edge-enabled AR/VR customer experiences

Wi-FI or T-Mobile Lumen Dynamic T-Mobile USA 5G USA 5G Connections IP VPN EXPLORE EDGE SOLUTIONS

www.lumen.com/edge

<sup>1</sup>Pair Lumen Edge Private Cloud with Lumen Edge Gateway for improved compute capabilities