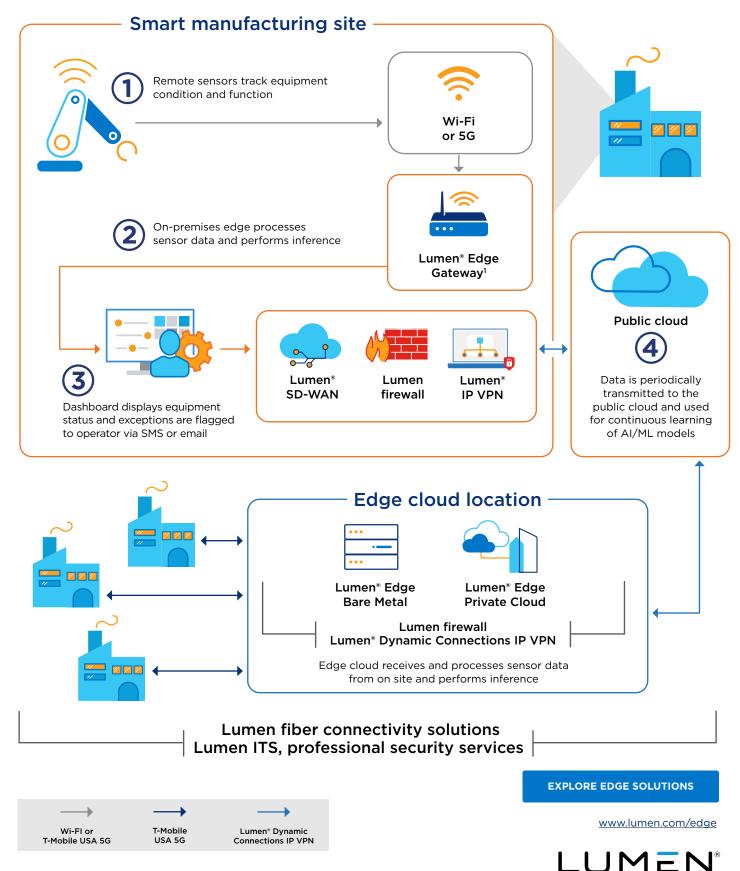

# **Edge-enabled condition-based monitoring**



**TECHNOLOGIES** 

# **Lumen Edge Solutions**

## **Services**

#### **Lumen IT Services**

Accelerate your innovations with next-generation IT solutions and trusted expertise. www.lumen.com/en-us/managed-it-services/strategy-systems-and-technology.html

#### **Lumen® Professional Security Services**

Minimize threat management overload and shrink attack surfaces while maximizing defense alertness. www.lumen.com/en-us/security/professional-security-services.html

### **PaaS**

#### Lumen® Edge Orchestrator

Organize and monitor your infrastructure, workloads and services across multi-edge environments. www.lumen.com/en-us/edge-computing/orchestrator.html

### laaS

#### **Lumen® Edge Gateway**

Take advantage of an on-premises edge computing solution for WAN, security and IT workloads. w