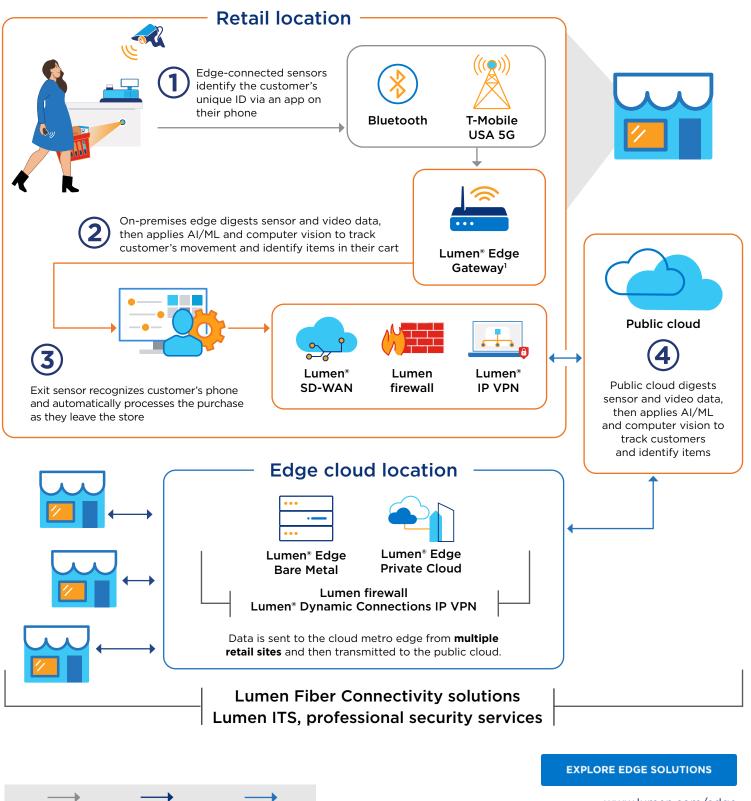

# **Edge-enabled contactless checkout**

<sup>1</sup>For high compute use-cases, use Lumen Edge Gateway with Lumen Private Cloud.

T-Mobile

USA 5G

Wi-FI or

T-Mobile USA 5G

Services not available everywhere. Business customers only. Lumen may change, cancel or substitute products and services, or vary them by service area at its sole discretion without notice. ©2023 Lumen Technologies. All Rights Reserved.

Lumen Dynamic Connections IP VPN www.lumen.com/edge