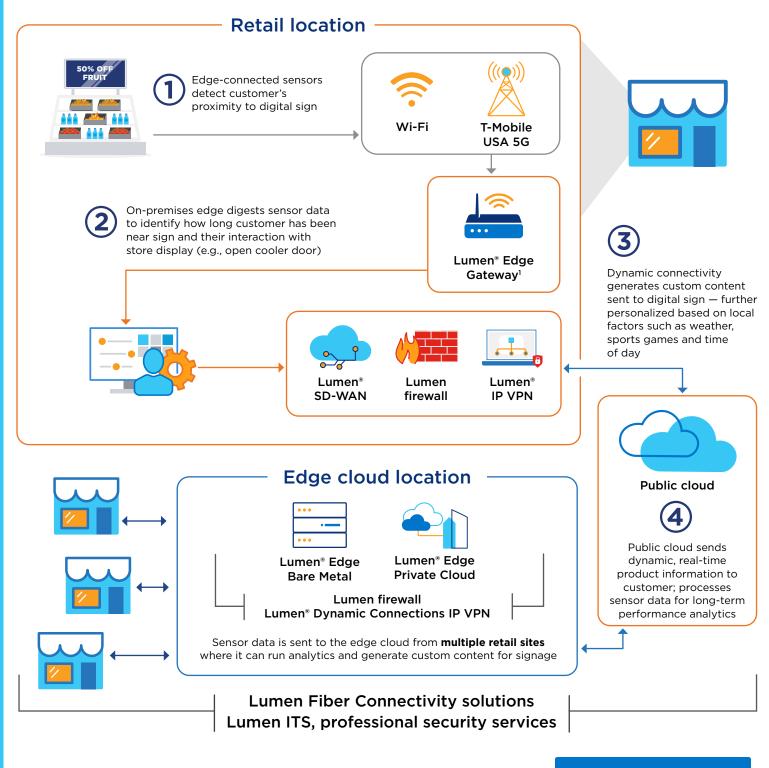

# Edge-enabled digital signage

Wi-FI or T-Mobile Lumen Dynamic T-Mobile USA 5G Connections IP VPN

**EXPLORE EDGE SOLUTIONS** 

www.lumen.com/edge

Services not available everywhere. Business customers only. Lumen may change, cancel or substitute products and services, or vary them by service area at its sole discretion without notice. ©2023 Lumen Technologies. All Rights Reserved.