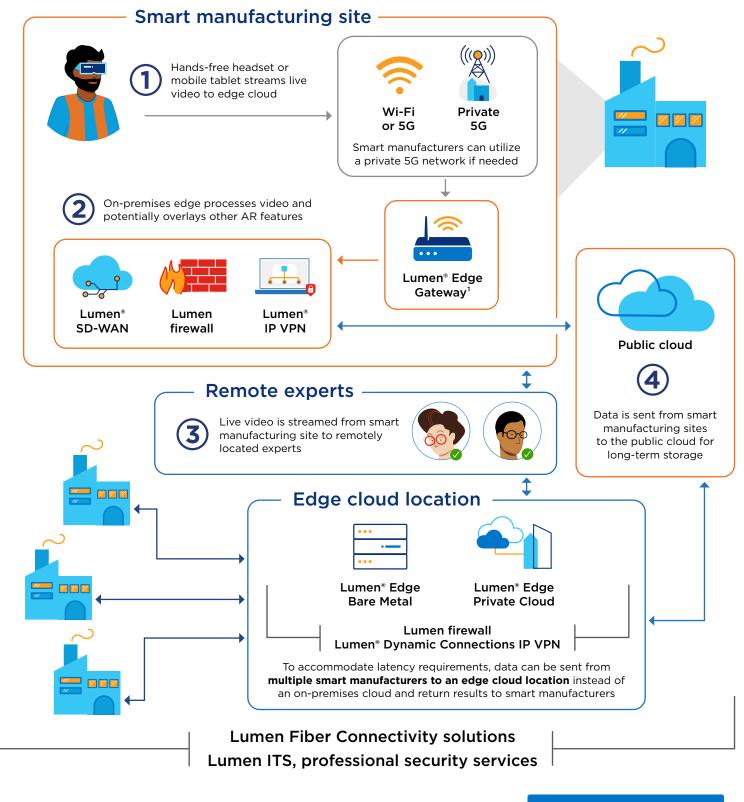

#### Lumen® Edge Gateway

Take advantage of an on-premises edge computing solution for WAN, security and IT workloads. www.lumen.com/en-us/edge-computing/edge-gateway.html

#### Lumen® Edge Bare Metal

Optimize app performance with dedicated bare metal servers on edge nodes designed to deliver <5ms of latency. <a href="https://www.lumen.com/en-us/edge-computing/bare-metal.html">www.lumen.com/en-us/edge-computing/bare-metal.html</a>

#### **Lumen® Edge Private Cloud**

Harness fully managed pre-built infrastructure for high-performance computing on our global fiber network. www.lumen.com/en-us/hybrid-it-cloud/private-cloud.html

#### **Lumen® Edge Gateway**

Take advantage of an on-premises edge computing solution for WAN, security and IT workloads. www.lumen.com/en-us/edge-computing/edge-gateway.html

#### Lumen® SD-WAN

Secure and coordinate workloads on a single, automated platform with centralized visibility and control. www.lumen.com/en-us/networking/sd-wan.html

#### **Lumen® Managed Firewall Service**

Secure and defend your infrastructure by protecting the network perimeter from external threats. www.lumen.com/en-us/security/managed-firewalls.html

#### Lumen® IP VPN

Connect your locations globally to a flexible network with the capacity and self-service features to respond fast. <a href="https://www.lumen.com/en-us/networking/mpls-ipvpn.html">www.lumen.com/en-us/networking/mpls-ipvpn.html</a>