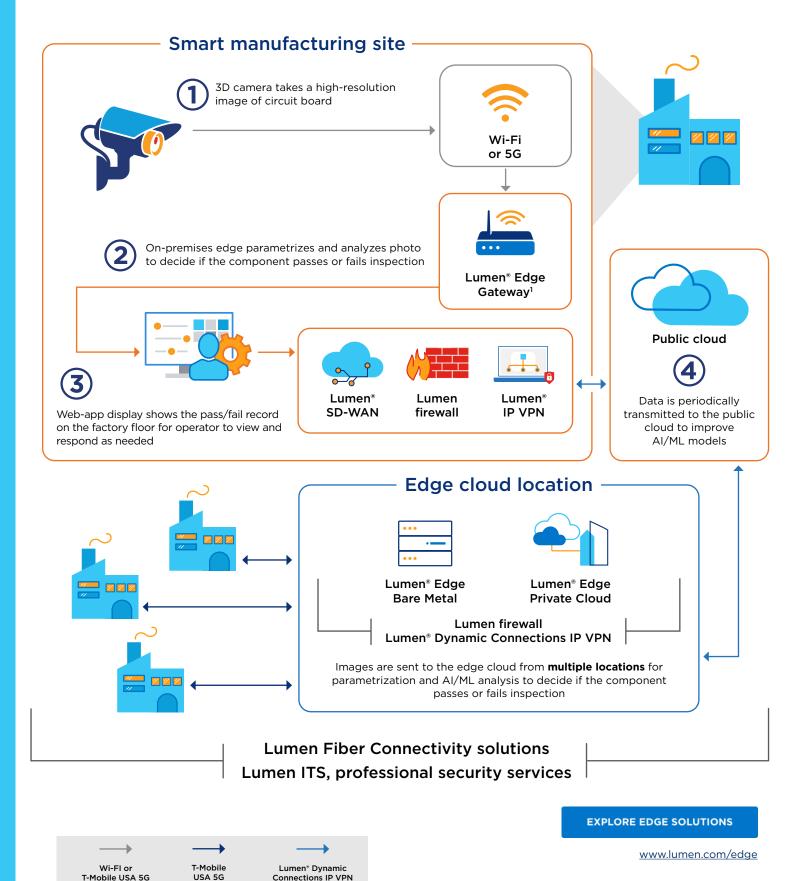

## **Edge-enabled optical inspections**



# **Lumen Edge Solutions**

#### **Services**

#### **Lumen IT Services**

Accelerate your innovations with next-generation IT solutions and trusted expertise. www.lumen.com/en-us/managed-it-services/strategy-systems-and-technology.html

#### **Lumen® Professional Security Services**

Minimize threat management overload and shrink attack surfaces while maximizing defense alertness. www.lumen.com/en-us/security/professional-security-services.html

#### **PaaS**

#### **Lumen® Edge Orchestrator**

Organize and monitor your infrastructure, workloads and services across multi-edge environments. www.lumen.com/en-us/edge-computing/orchestrator.html

#### **laaS**

#### Lumen® Edge Gateway

Take advantage of an on-premises edge computing solution for WAN, security and IT workloads. www.lumen.co