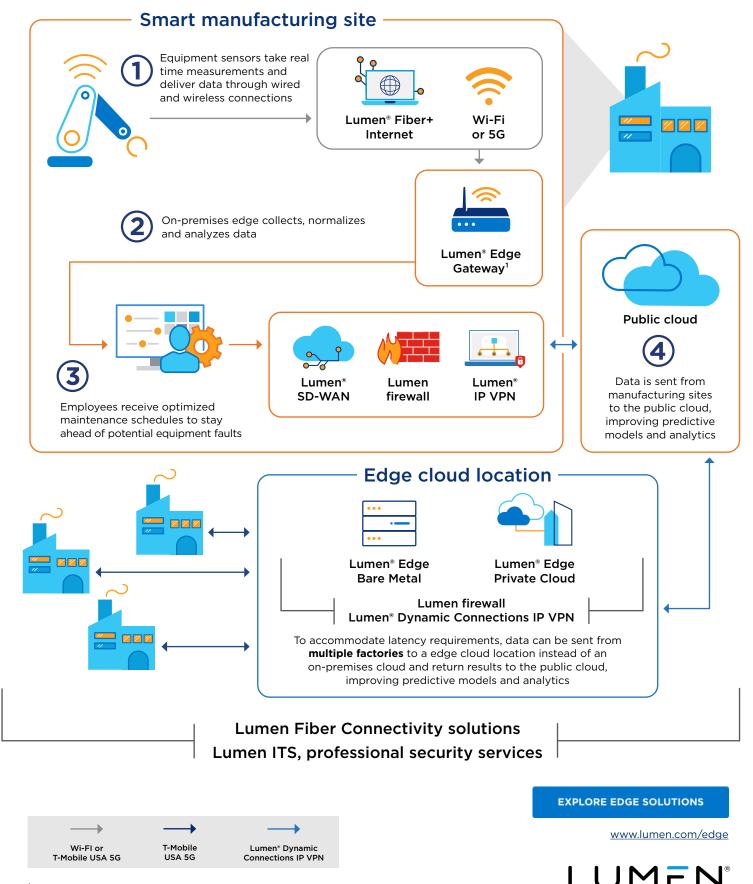

# **Edge-enabled predictive maintenance**

TECHNOLOGIES

<sup>1</sup>For high compute use cases, use Lumen Edge Gateway with Lumen Edge Private Cloud

#### Lumen<sup>®</sup> Edge Gateway

Take advantage of an on-premises edge computing solution for WAN, security and IT workloads. <u>www.lumen.com/en-us/edge-computing/edge-gateway.html</u>

#### Lumen<sup>®</sup> Edge Bare Metal

Optimize app performance with dedicated bare metal servers on edge nodes designed to deliver <5ms of latency. www.lumen.com/en-us/edge-computing/bare-metal.html

#### Lumen<sup>®</sup> Edge Private Cloud

Harness fully managed pre-built infrastructure for high-performance computing on our global fiber network. <u>www.lumen.com/en-us/hybrid-it-cloud/private-cloud.html</u>

#### Lumen<sup>®</sup> Fiber+ Internet

Leverage enterprise network reliability and scalability delivered through a self-serve digital buying experience. <a href="https://www.lumen.com/en-us/networking/business-fiber.html">www.lumen.com/en-us/networking/business-fiber.html</a>

#### Lumen<sup>®</sup> SD-WAN

Secure and coordinate workloads on a single, automated platform with centralized visibility and control. <u>www.lumen.com/en-us/networking/sd-wan.html</u>

#### Lumen<sup>®</sup> Dynamic Connections

Stay ahead of evolving business demands with real-time network provisioning for next-gen IT agility. <u>www.lumen.com/en-us/hybrid-it-cloud/dynamic-connections.html</u>

#### Lumen<sup>®</sup> Managed Firewall Service

Secure and defend your infrastructure by protecting the network perimeter from external threats. <u>www.lumen.com/en-us/security/managed-firewalls.html</u>

#### Lumen<sup>®</sup> IP VPN

Connect your locations globally to a flexible network with the capacity and self-service features to respond fast. <a href="https://www.lumen.com/en-us/networking/mpls-ipvpn.html">www.lumen.com/en-us/networking/mpls-ipvpn.html</a>