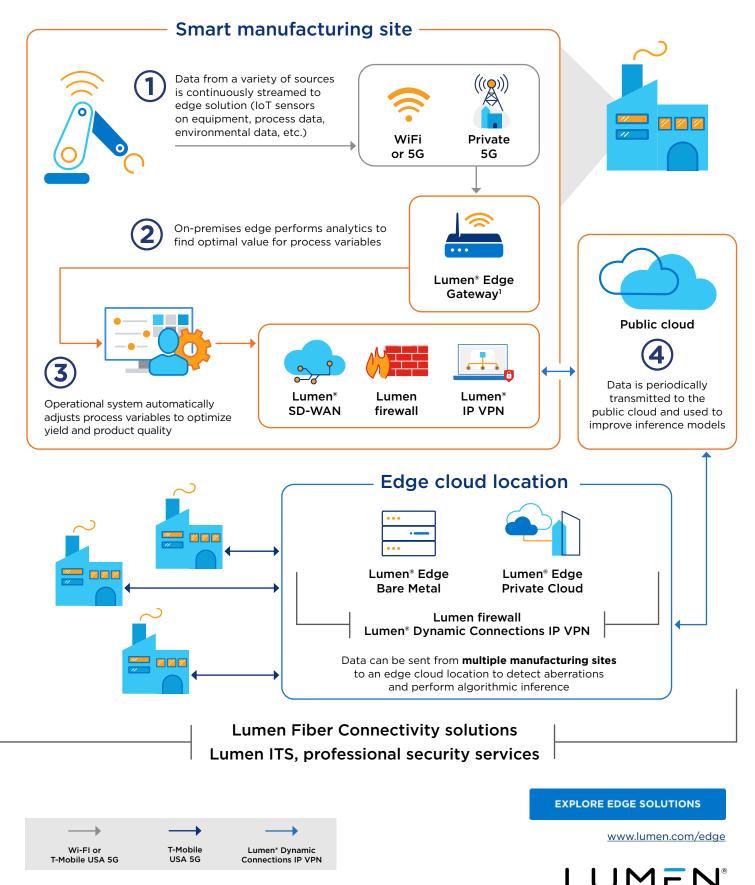

# **Edge-enabled real-time process control**

TECHNOLOGIES

<sup>1</sup>Pair Lumen Edge Private Cloud with Lumen Edge Gateway for improved compute capabilities