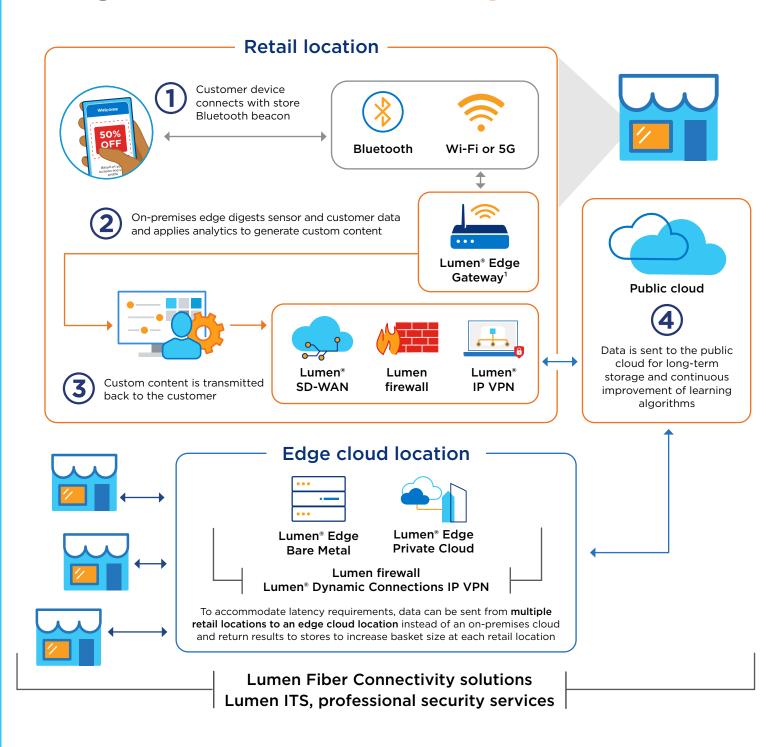

#### **Lumen® Edge Gateway**

Take advantage of an on-premises edge computing solution for WAN, security and IT workloads. www.lumen.com/en-us/edge-computing/edge-gateway.html

## Lumen® Edge Bare Metal

Optimize app performance with dedicated bare metal servers on edge nodes designed to deliver <5ms of latency. www.lumen.com/en-us/edge-computing/bare-metal.html

## **Lumen® Edge Private Cloud**

Harness fully managed pre-built infrastructure for high-performance computing on our global fiber network. www.lumen.com/en-us/hybrid-it-cloud/private-cloud.html

#### Lumen® SD-WAN

Secure and coordinate workloads on a single, automated platform with centralized visibility and control. www.lumen.com/en-us/networking/sd-wan.html

#### **Lumen® Managed Firewall Service**

Secure and defend your infrastructure by protecting the network perimeter from external threats. www.lumen.com/en-us/security/managed-firewalls.html

## Lumen® IP VPN

Connect your locations globally to a flexible network with the capacity and self-service features to respond fast. www.lumen.com/en-us/networking/mpls-ipvpn.html