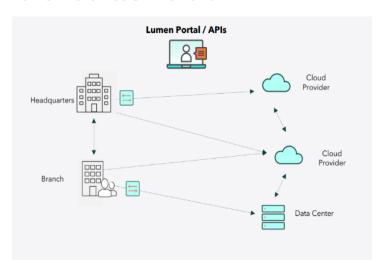

#### **Lumen Ethernet On-Demand**

# **Lumen® Ethernet On-Demand**

Secure, real-time connectivity to your data center and cloud environments without sacrificing performance.

Lumen Ethernet On-Demand has extensive network visibility coupled with a range of security services that provide multiple layers of protection. Providing the ability to efficiently shift critical workloads across various locations, clouds, and third-party data centers in real time; empowering you to enhance, and execute your hybrid cloud strategy on-demand, removing the wait time of traditional network installations.

Using our Lumen® Control Center puts you in control of your hybrid network ecosystem by providing the ability to execute, manage, modify, and expand multiple network functions in a single experience. You choose the bandwidth speed and which locations to connect when you demand it. And with our pay-as-you-go model, you have the control and flexibility to better manage network infrastructure expenses, which enables smarter and faster business decisions.

### **Fast provisioning**

Connect or disconnect private services from multiple site locations, cloud and data center environments in real time via Control Center.