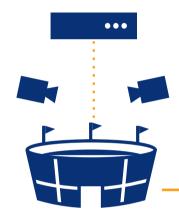

# Lumen TV

**Operation Center** 

Multiple cameras capture footage in and around the stadium

**Stadium Cameras** 

TV Broadcast Production Truck

Receives all stadium camera feeds and aggregates to a single broadcast feed sent to the Lumen VenueNet+ box Receives and prepares live video feeds for long-haul transmission via the Lumen<sup>SM</sup>

Vyvx® network

**Lumen TV** 

Provides the remote broadcast production truck with live video monitoring support