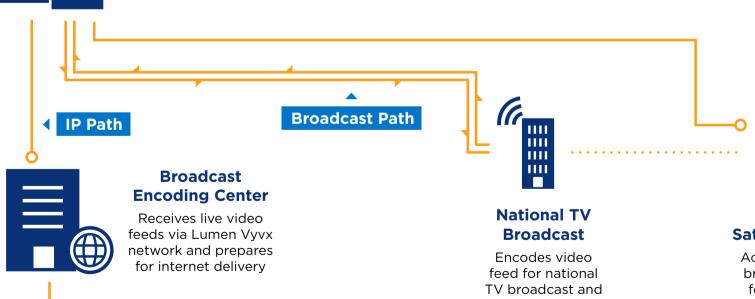

### **Lumen Gateway**

Receives long-haul transmission from the network and prepares for local delivery to national TV broadcaster

feed for national
TV broadcast and
distributes it to local
affiliated TV stations
and operators

Acquires national broadcast signal for distribution

**Content Delivery Network (CDN)** 

Delivers live multiscreen video to internet-connected devices

Game Console

Smartphone or Tablet

Streaming Devices

Provides broadcast content to end users