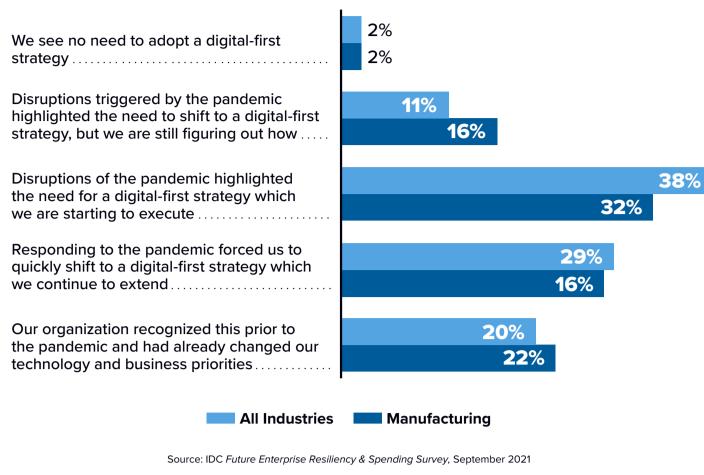

### **Becoming a Connected, Adaptable Enterprise** Less than one-quarter of manufacturers had a digital-first strategy prior to COVID-19.

(% of respondents)