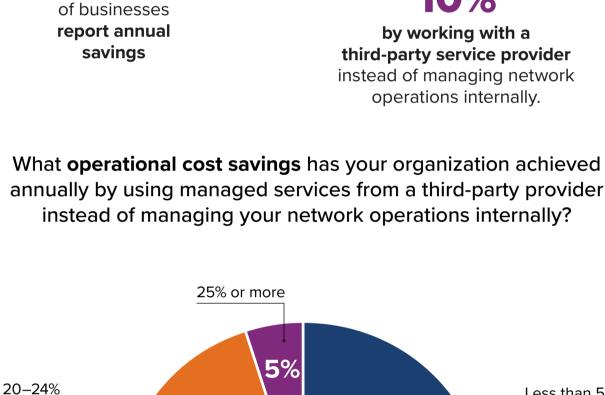

in excess of

Less than 5%

36%

**29%** 

18% 15-19% 5-9% 22%

23%

10-14%

n = 311: Source: IDC's Branch & WAN Transformation Survey. August 2023