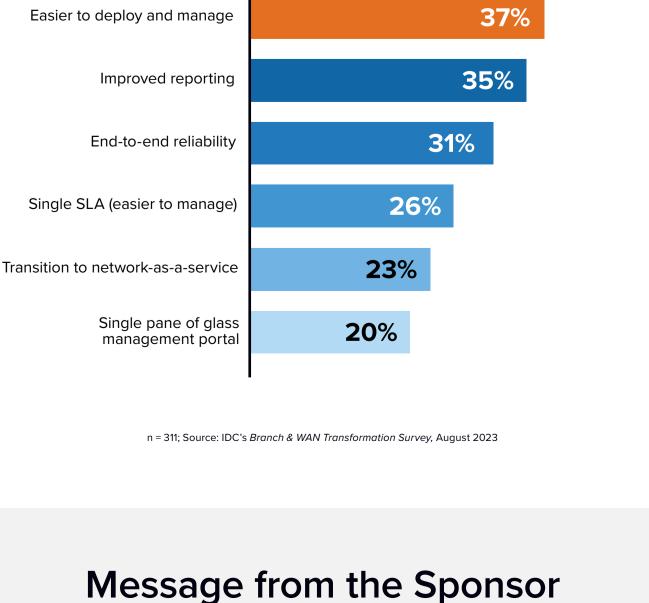

### What qualifications are most important to you in a partner? Secure network connectivity 99.999% network reliability

Operational cost savings

**Operational** 

cost savings

What are the **business benefits** of choosing integrated connectivity and technology services from a single communication service provider?

Easier

deployment and management

51%