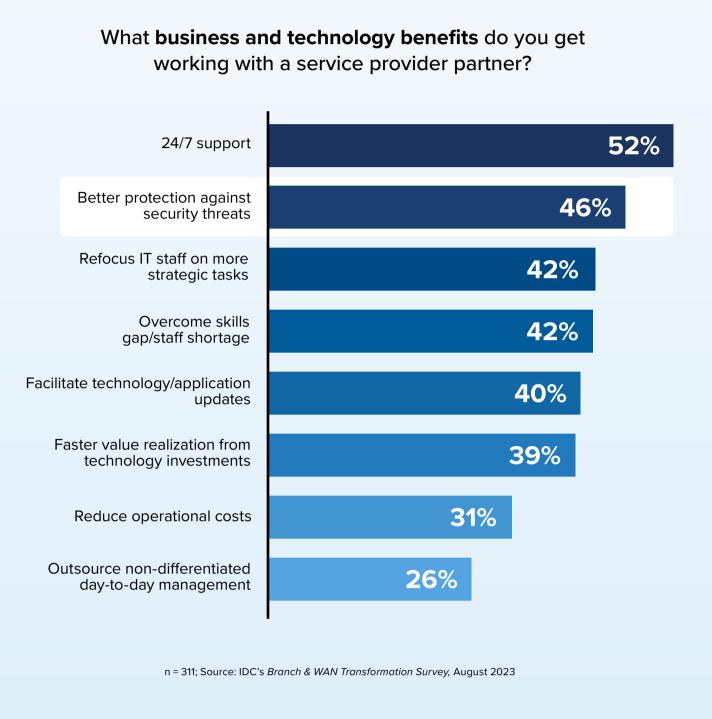

### of enterprises value better protection of security

threats as one of the top benefits of working with a

service provider.

46%

Many Enterprises Realize

**Material Cost Savings by** 

**Working with Service Providers** 

### What qualifications are most important to you in a partner? Secure network connectivity 99.999% network reliability

Operational cost savings

**Operational** 

cost savings

What are the **business benefits** of choosing integrated connectivity and technology services from a single communication service provider?