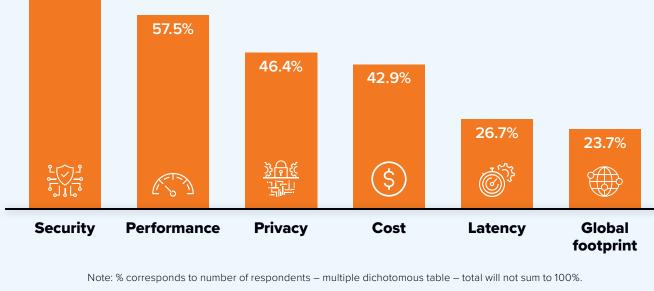

## **Security Solutions KEY CONSIDERATIONS**

71.3%

**MOST IMPORTANT** SECURITY VULNERABILITIES **TO MITIGATE** 

#### 51.4% 44.5% 42.6% 40.6% 40.1% 36.7%

**Security Edge Services** 