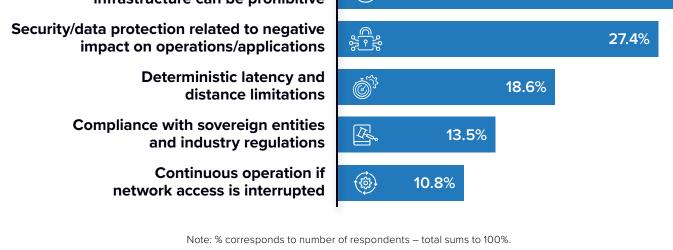

## **Factors Driving Edge Adoption** Edge solutions are designed to acquire, analyze, and act on data

independent of centralized cloud or datacenter resources.

PRIMARY MOTIVATIONS FOR DEPLOYING EDGE SOLUTIONS

Cost of bandwidth and centralized (\$) infrastructure can be prohibitive

29.7%

**Considering Edge** 