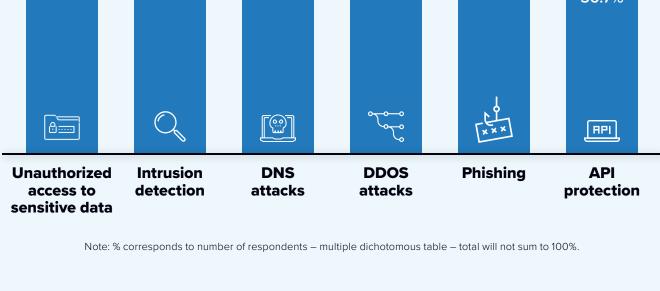

## **Security Solutions KEY CONSIDERATIONS**

71.3%

**MOST IMPORTANT** SECURITY VULNERABILITIES **TO MITIGATE** 

#### 51.4% 44.5% 42.6% 40.6% 40.1% 36.7%

**Security Edge Services** 