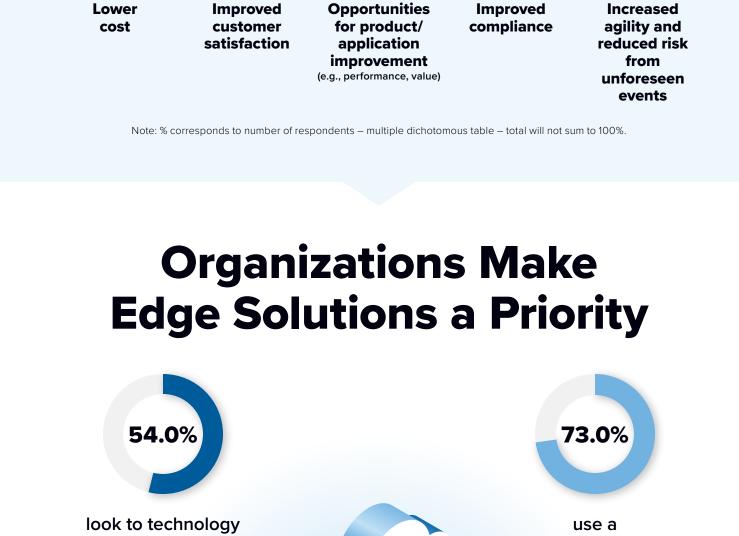

fully managed

or co-managed

edge solution.

79.0%

have plans for

additional

edge investments.

Visit Intel at intel.com/edge

intel

Note: % corresponds to number of respondents.

service providers

as the primary source

of edge solutions.

67.0%

have an edge solution

in production today.