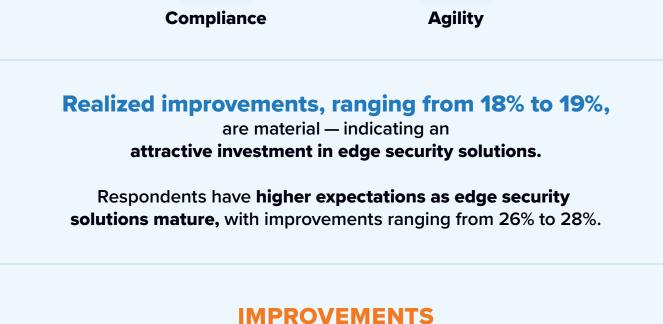

Chief experience officers (CXOs) measure the success of edge

# application delivery solutions across several strategic KPIs:

satisfaction performance

**I** 

ORGANIZATIONS HAVE REALIZED OR EXPECT TO REALIZE FROM EDGE SECURITY SOLUTIONS

Percentage of improvements: Realized Expected