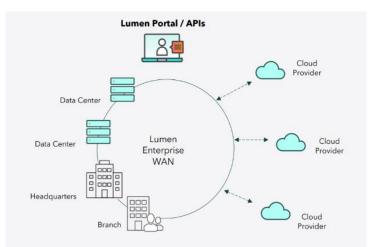

#### **Data center interconnect**

Establish connections between on-premises locations and data centers to enable efficient data transfer and communication across various sites. This is especially beneficial for organizations that operate multiple data centers or maintain hybrid cloud environments.

## Lumen IP VPN On-Demand

- Pay-as-you-go billing model
- Bandwidth speeds up to 10GB
- Adjust bandwidth and routing options without disconnecting, enabling optimal performance and cost-efficiency. Easily view and download advertised routes for a specific VRF.
- Activate and manage network services via Control
  Center
- On-net connectivity to AWS, Azure, Google Cloud, Oracle