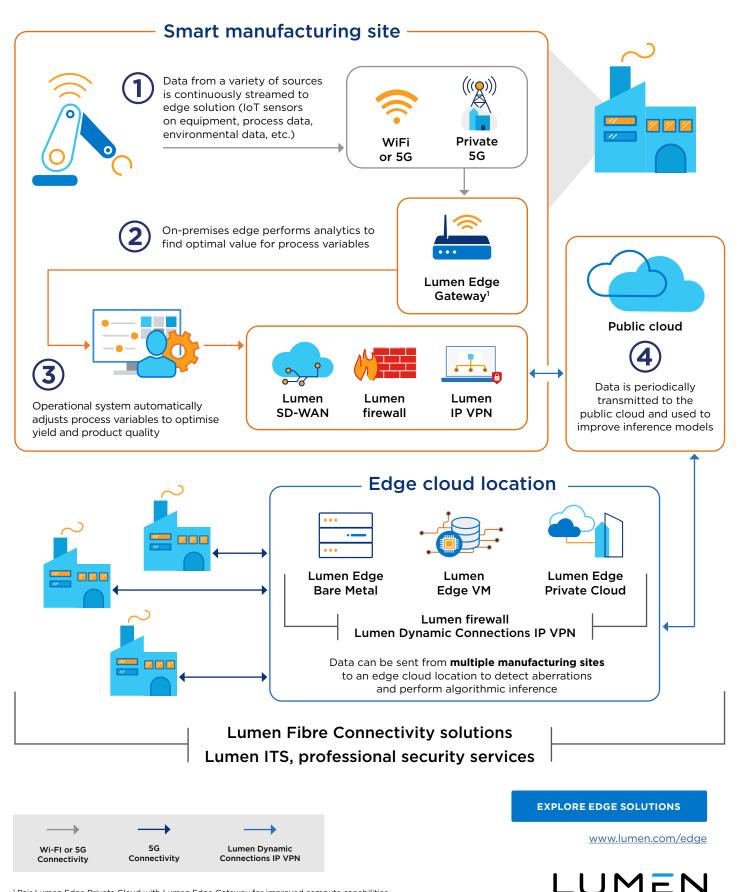

# **Edge-enabled real-time process control**

<sup>1</sup> Pair Lumen Edge Private Cloud with Lumen Edge Gateway for improved compute capabilities