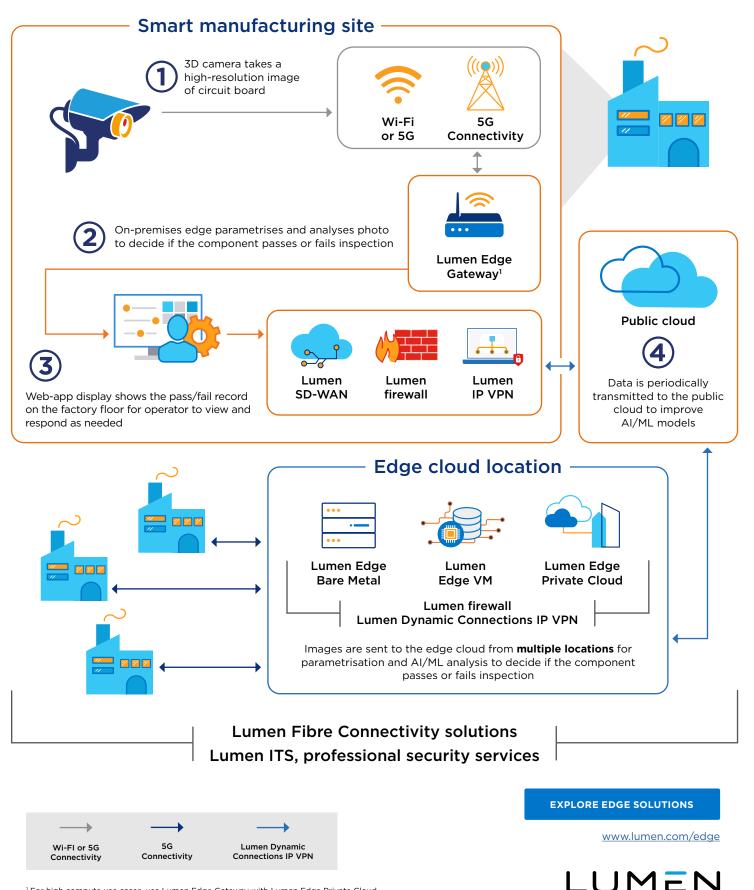

# **Edge-enabled optical inspections**

<sup>1</sup> For high compute use cases, use Lumen Edge Gateway with Lumen Edge Private Cloud