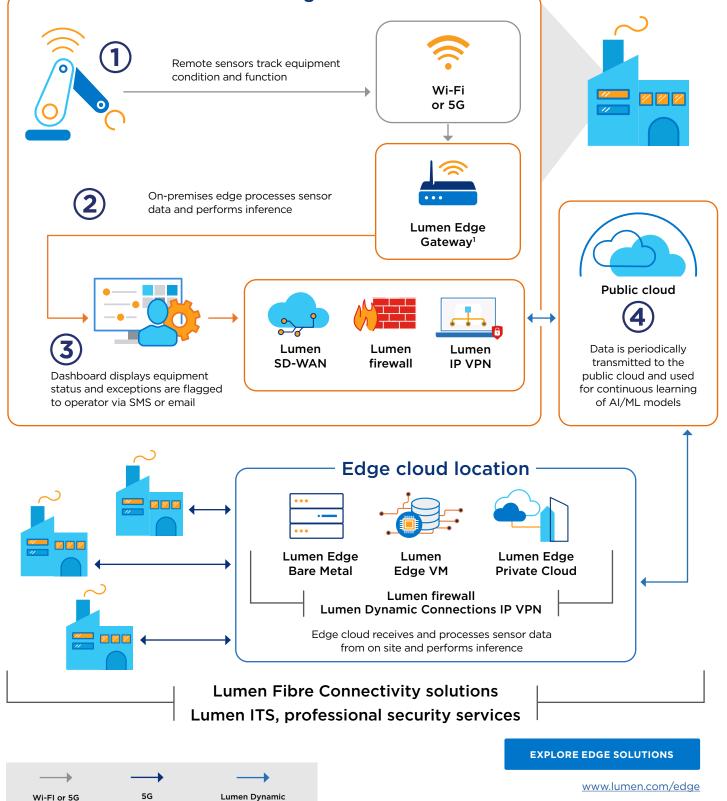

# **Edge-enabled** condition-based monitoring

UMEN

Connectivity

Connections IP VPN

Wi-FI or 5G

Connectivity

## **Lumen Edge Solutions**

## Services

#### **Lumen IT Services**

Accelerate your innovations with next-generation IT solutions and trusted expertise. www.lumen.com/en-uk/managed-it-services/strategy-systems-and-technology.html

#### Lumen Professional Security Services

Minimise threat management overload and shrink attack surfaces while maximising defense alertness. www.lumen.com/en-uk/security/professional-security-services.html

## PaaS

#### Lumen Edge Orchestrator

Organise and monitor your infrastructure, workloads and services across multi-edge environments. <u>www.lumen.com/en-uk/edge-computing/orchestrator.html</u>

## laaS

#### Lumen Edge Gateway

Take advantage of an on-premises edge computing solution for WAN, security and IT workloads. <u>www.lumen.com/en-uk/edge-computing/edge-gateway.html</u>

#### Lumen Edge Bare Metal

Optimise app performance with dedicated bare metal servers on edge nodes designed to deliver <5ms of latency. <a href="https://www.lumen.com/en-uk/edge-computing/bare-metal.html">www.lumen.com/en-uk/edge-computing/bare-metal.html</a>

#### Lumen Edge VM

Provision virtual machines and functions with next-gen agility at the edge. www.lumen.com/en-uk/edge-computing/vm.html

#### Lumen Edge Private Cloud

Harness fully managed pre-built infrastructure for high-performance computing on our global fibre network. <u>www.lumen.com/en-uk/hybrid-it-cloud/private-cloud.html</u>

## Edge end points

### Lumen Edge Gateway

Take advantage of an on-premises edge computing solution for WAN, security and IT workloads. <u>www.lumen.com/en-uk/edge-computing/edge-gateway.html</u>

## Connectivity

#### Lumen SD-WAN

Secure and coordinate workloads on a single, automated platform with centralised visibility and control. <u>www.lumen.com/en-uk/networking/sd-wan.html</u>

#### Lumen Dynamic Connections

Stay ahead of evolving business demands with real-time network provisioning for next-gen IT agility. https://www.lumen.com/en-uk/hybrid-it-cloud/dynamic-connections.html

## Security

#### Lumen IP VPN

Connect your locations globally to a flexible network with the capacity and self-service features to respond fast. <a href="http://www.lumen.com/en-uk/networking/mpls-ipvpn.html">www.lumen.com/en-uk/networking/mpls-ipvpn.html</a>

#### Lumen Managed Firewall Service

Secure and defend your infrastructure by protecting the network perimeter from external threats. <u>www.lumen.com/en-uk/security/managed-firewalls.html</u>

Services not available everywhere. Business customers only. Lumen may change, cancel or substitute products and services, or vary them by service area at its sole discretion without notice. ©2022 Lumen Technologies. All Rights Reserved. LEN1348