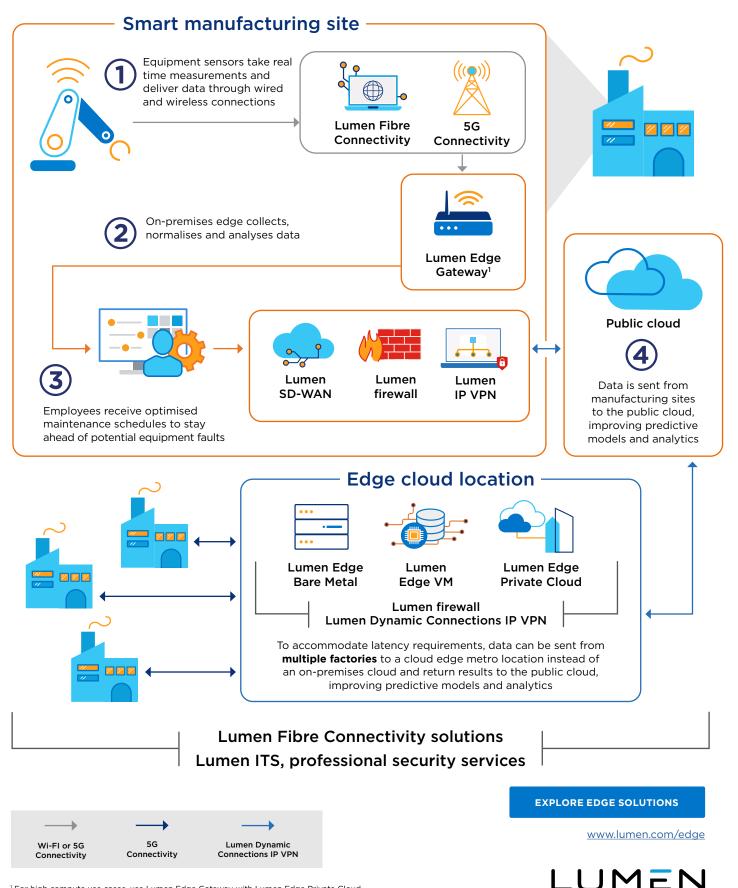

# **Edge-enabled predictive maintenance**

<sup>1</sup> For high compute use cases, use Lumen Edge Gateway with Lumen Edge Private Cloud

### Lumen IT Services

Accelerate your innovations with next-generation IT solutions and trusted expertise. www.lumen.com/en-uk/managed-it-services/strategy-systems-and-technology.html

#### Lumen Professional Security Services

Minimise threat management overload and shrink attack surfaces while maximising defense alertness. www.lumen.com/en-uk/security/professional-security-services.html

#### Lumen Edge Orchestrator

Organise and monitor your infrastructure, workloads and services across multi-edge environments. <u>www.lumen.com/en-uk/edge-computing/orchestrator.html</u>

#### Lumen Edge Gateway

Take advantage of an on-premises edge computing solution for WAN, security and IT workloads. <u>www.lumen.com/en-uk/edge-computing/edge-gateway.html</u>

#### Lumen Edge Bare Metal

Optimise app performance with dedicated bare metal servers on edge nodes designed to deliver <5ms of latency. www.lumen.com/en-uk/edge-computing/bare-metal.html

#### Lumen Edge VM

Provision virtual machines and functions with next-gen agility at the edge. www.lumen.com/en-uk/edge-computing/vm.html

#### Lumen Edge Private Cloud

Harness fully managed pre-built infrastructure for high-performance computing on our global fibre network. <u>www.lumen.com/en-uk/hybrid-it-cloud/private-cloud.html</u>

## Lumen Edge Gateway

Take advantage of an on-premises edge computing solution for WAN, security and IT workloads. <u>www.lumen.com/en-uk/edge-computing/edge-gateway.html</u>

### Lumen SD-WAN

Secure and coordinate workloads on a single, automated platform with centralised visibility and control. <u>www.lumen.com/en-uk/networking/sd-wan.html</u>

#### Lumen Dynamic Connections

Stay ahead of evolving business demands with real-time network provisioning for next-gen IT agility. https://www.lumen.com/en-uk/hybrid-it-cloud/dynamic-connections.html

#### Lumen IP VPN

Connect your locations globally to a flexible network with the capacity and self-service features to respond fast. <a href="http://www.lumen.com/en-uk/networking/mpls-ipvpn.html">www.lumen.com/en-uk/networking/mpls-ipvpn.html</a>

#### Lumen Managed Firewall Service

Secure and defend your infrastructure by protecting the network perimeter from external threats. <u>www.lumen.com/en-uk/security/managed-firewalls.html</u>

Services not available everywhere. Business customers only. Lumen may change, cancel or substitute products and services, or vary them by service area at its sole discretion without notice. ©2022 Lumen Technologies. All Rights Reserved. LEN1351