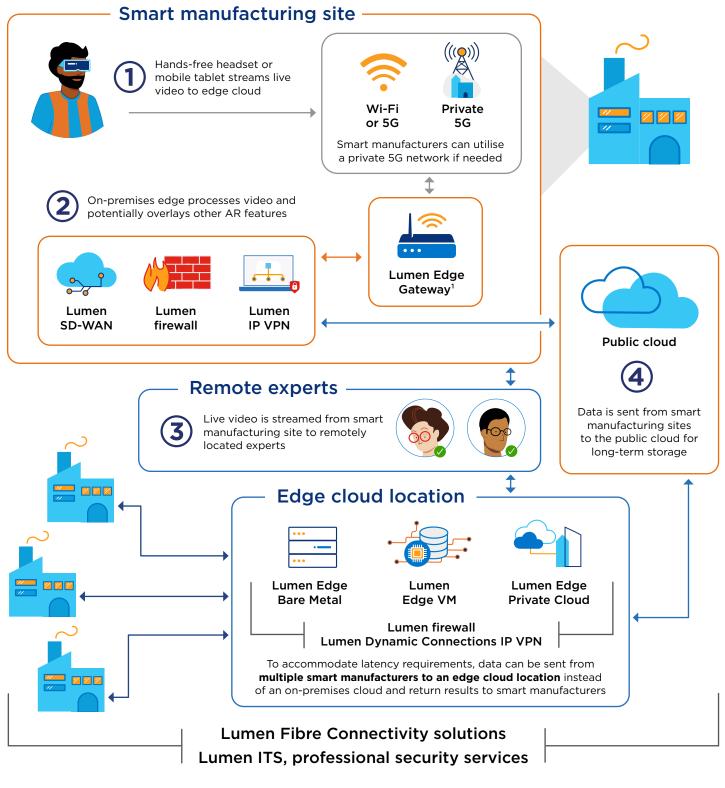

# **Edge-enabled AR workflows**





EXPLORE EDGE SOLUTIONS

www.lumen.com/edge



# **Lumen Edge Solutions**

## **Services**

#### **Lumen IT Services**

Accelerate your innovations with next-generation IT solutions and trusted expertise. www.lumen.com/en-uk/managed-it-services/strategy-systems-and-technology.html

#### **Lumen Professional Security Services**

Minimise threat management overload and shrink attack surfaces while maximising defense alertness. www.lumen.com/en-uk/security/professional-security-services.html

### **PaaS**

#### **Lumen Edge Orchestrator**

Organise and monitor your infrastructure, workloads and services across multi-edge environments. www.lumen.com/en-uk/edge-computing/orchestrator.html

### laaS

#### **Lumen Edge Gateway**

Take advantage of an on-premises edge computing solution for WAN