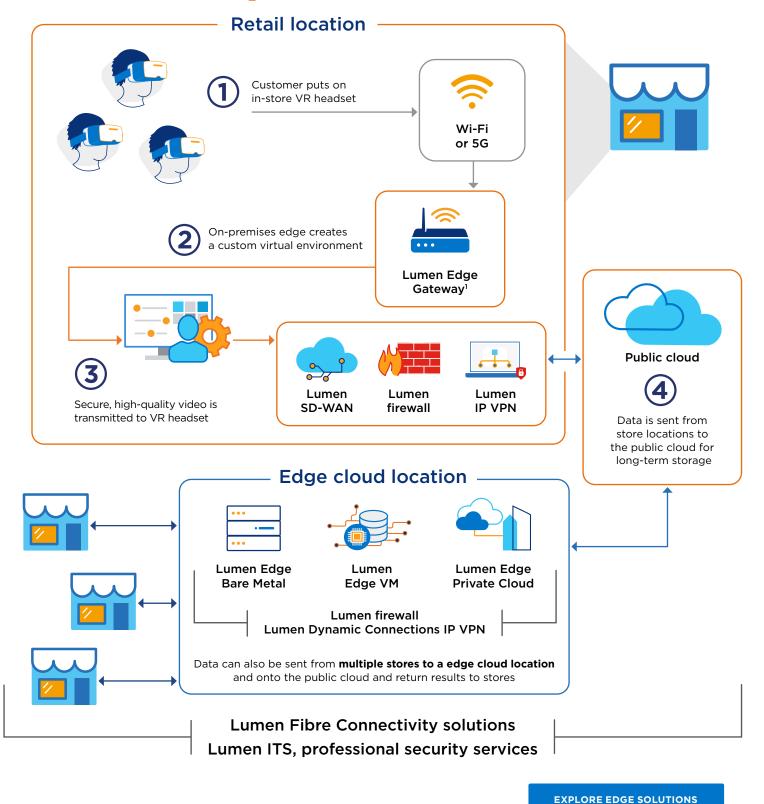

# **Edge-enabled AR/VR customer experiences**

LUMEN

www.lumen.com/edge

Lumen Dynamic Connections IP VPN

5G

Connectivity

Wi-FI or 5G