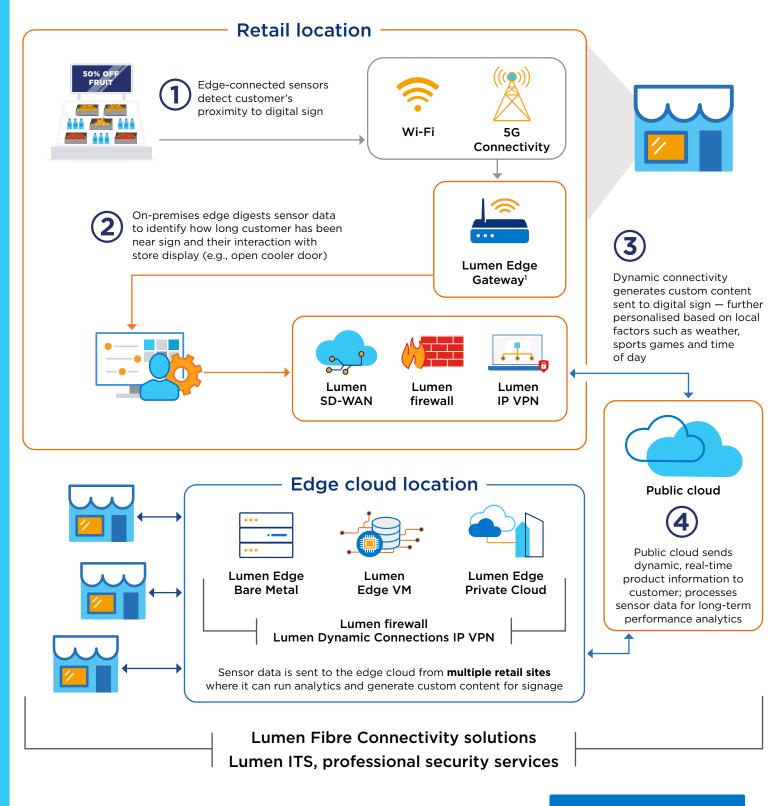

# **Edge-enabled digital signage**

Wi-FI or 5G 5G Lumen Dynamic Connectivity Connections IP VPN

EXPLORE EDGE SOLUTIONS

www.lumen.com/edge