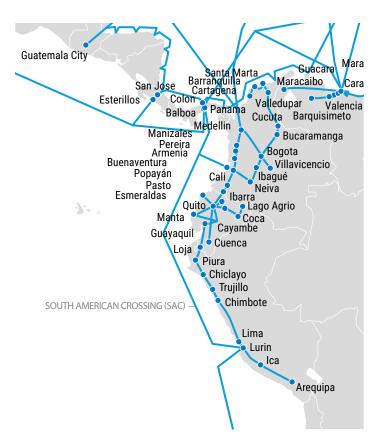

# **Facilities Where Needed**

Lumen has more than 350 data center facilities in the US, Europe and Latin America, and provides network access to more than 60 countries worldwide. Connectivity among sites is available through Lumen's global network.