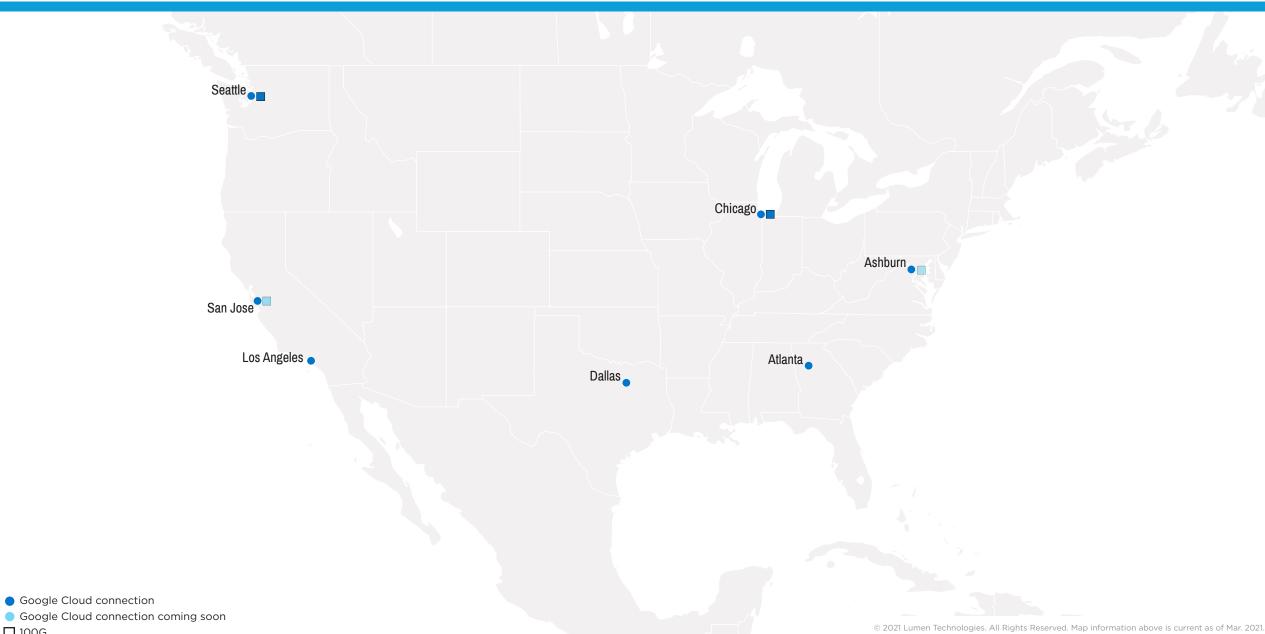

## **Lumen Cloud Connect** - Google Cloud On-Ramps

- Google Cloud connection
- Google Cloud connection coming soon

Google Cloud connection coming soon

Google Cloud connection

Google Cloud connection coming soon

☐ 100G