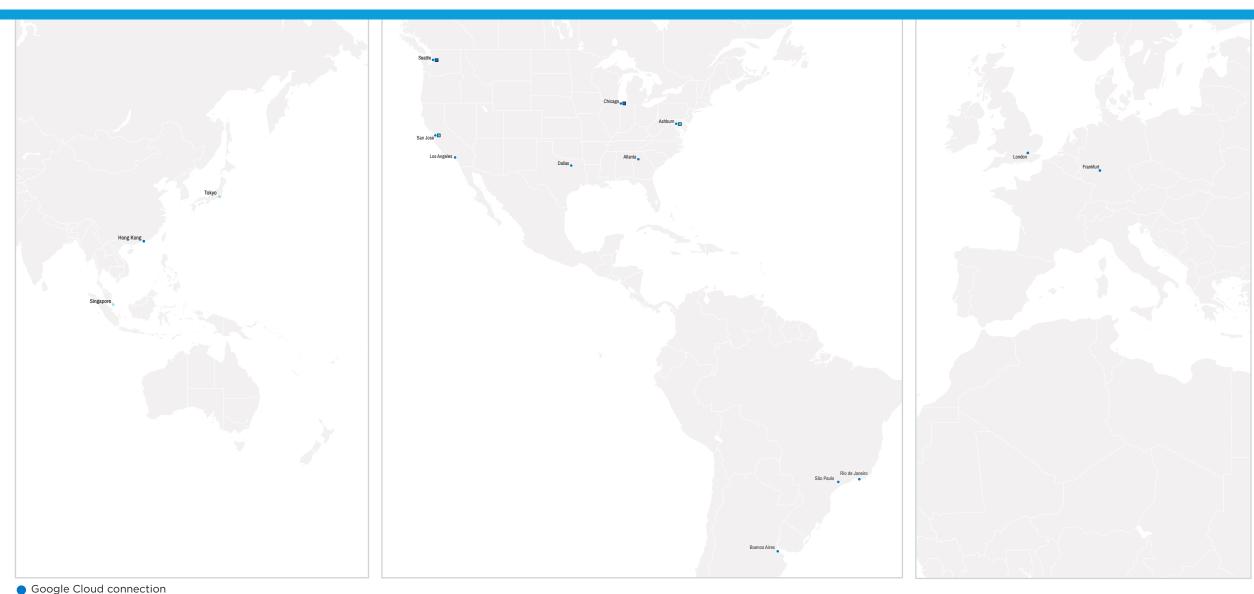

## **Lumen Cloud Connect** - Google Cloud On-Ramps

- Google Cloud connection
- Google Cloud connection coming soon

Google Cloud connection coming soon

Google Cloud connection

Google Cloud connection coming soon

☐ 100G