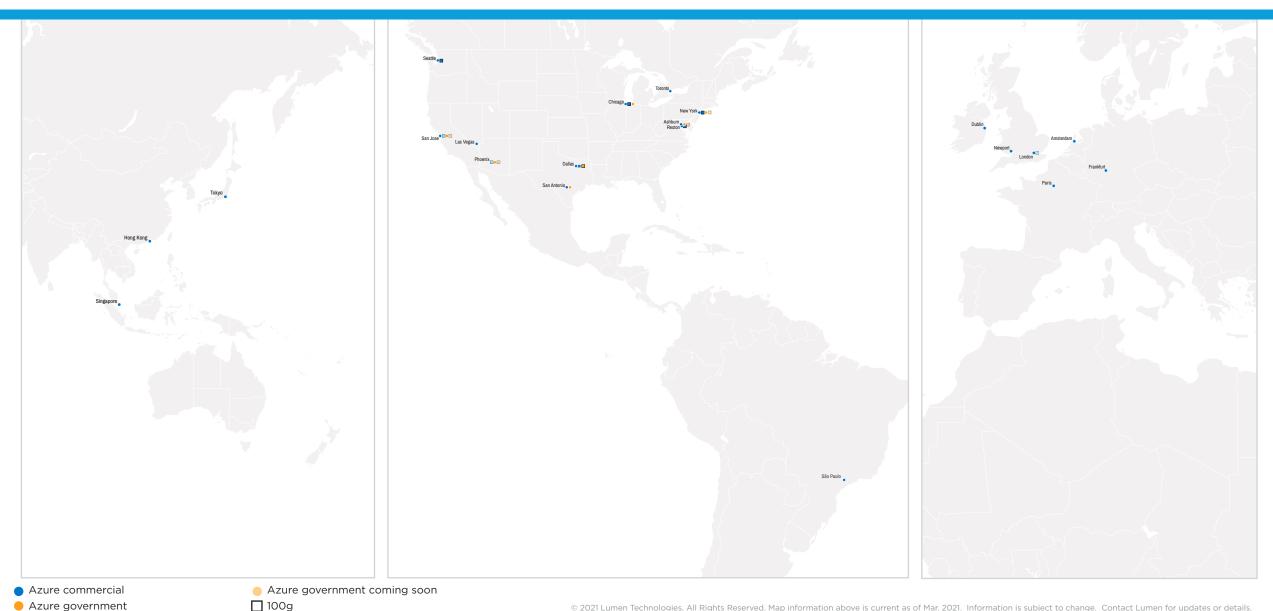

- AWS hosted connections V2
- AWS hosted connections V1
- AWS hosted VIF

- AWS hosted connections V2
- AWS hosted connections V1
- AWS hosted VIF

AWS hosted VIF

Azure government coming soon100g

Azure commercialAzure government

Azure commercial coming soon

São Paulo

- Azure commercial
- Azure government
- Azure commercial coming soon
- Azure government coming soon