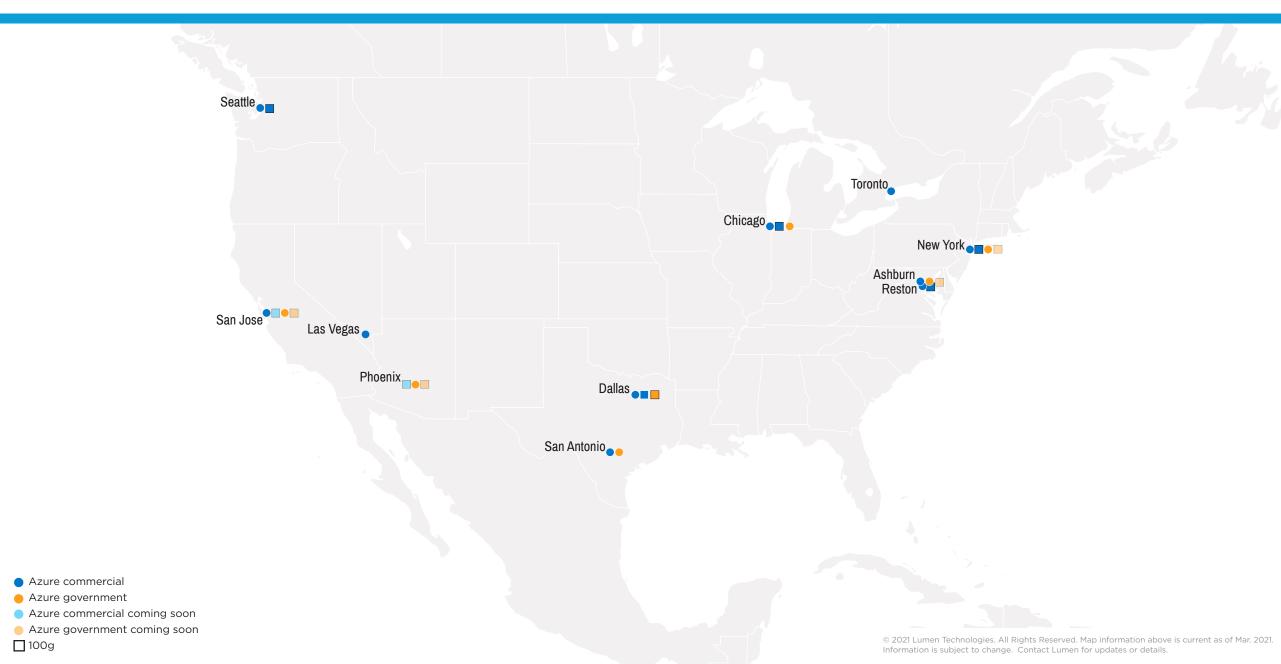

- AWS hosted connections V2
- AWS hosted connections V1
- AWS hosted VIF

- AWS hosted connections V2
- AWS hosted connections V1
- AWS hosted VIF

AWS hosted VIF

Azure government coming soon100g

Azure commercialAzure government

Azure commercial coming soon

São Paulo

- Azure commercial
- Azure government
- Azure commercial coming soon
- Azure government coming soon