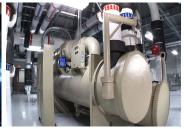

## **Cooling systems**

- Precision cooling floor mounted chilled water air conditioning units provide N+1 cooling to each suite.
   Chilled water supplied through diverse and redundant loops from an N+1 configured central plant with multiple 1250 ton water-cooled chillers
- Air Handling: Co2 monitored variable airflow.
- Humidification: Armstrong Humidification System.
- Backup Water System: Independent well for condenser make up water for cooling towers
- Leak Detection: Rope style leak detection under raised floor