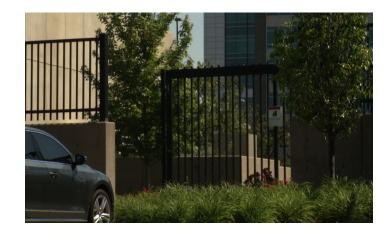

## **Building security**

- Access Control: Lenel Encrypted Smart Card Access Control System
- Building Surveillance: IP Video Recording System with Megapixel Cameras
- Biometric Access Control: Yes
- 24/7 Guard Presence: Yes
- Building Access Mantraps: Yes
- Building Gated Perimeter: Yes
- K12 Rated Facility Barrier: Yes