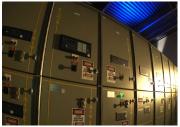

## Utility

- Omaha Public Power
  District
- Utility Capacity
- Medium voltage utility feeds
- Supported by two discrete substations
- Distributed through a fully redundant ring design

## **Critical Power Capacity**

- Up to 2 megawatts of critical load capability, isolated 2N UPSconfiguration.
- All UPSs are double conversion units paralleled for capacity, a single STS 1+N configuration and a wraparound maintenance bypass to allow UPS service without cutting power to A or B side of critical load.