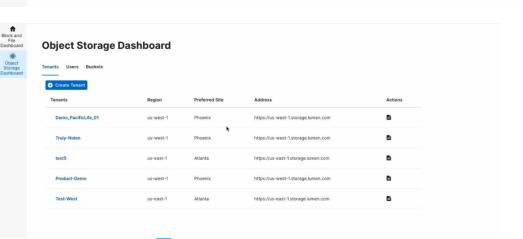

3. View active nodes under "Storage Nodes"

877-453-8353 | lumen.com | info@lumen.com

4. Click details to view and create Volumes

- Access the Object Storage Dashboard through the link on the left bar
  - Use this Dashboard to create and view Tenants, Users, and Buckets