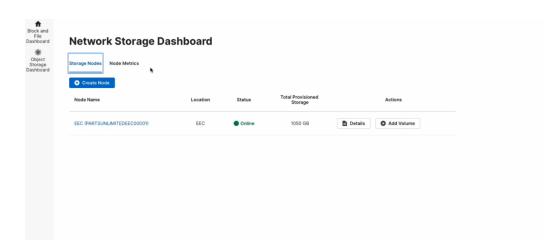

3. View active nodes under "Storage Nodes"

877-453-8353 | lumen.com | info@lumen.com

4. Click details to view and create Volumes

- Access the Object Storage Dashboard through the link on the left bar
  - Use this Dashboard to create and view Tenants, Users, and Buckets