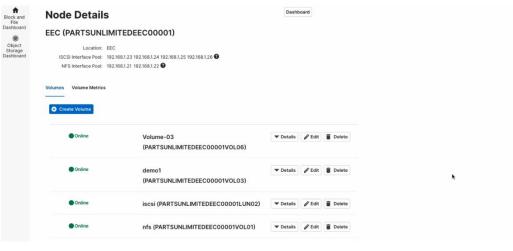

3. View active nodes under "Storage Nodes"

877-453-8353 | lumen.com | info@lumen.com

4. Click details to view and create Volumes

- Access the Object Storage Dashboard through the link on the left bar
  - Use this Dashboard to create and view Tenants, Users, and Buckets