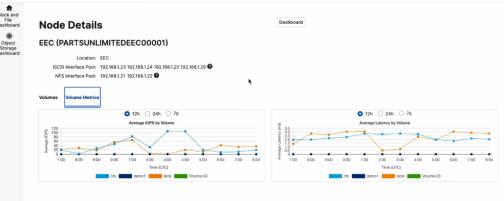

3. View active nodes under "Storage Nodes"

877-453-8353 | lumen.com | info@lumen.com

4. Click details to view and create Volumes

- Access the Object Storage Dashboard through the link on the left bar
  - Use this Dashboard to create and view Tenants, Users, and Buckets