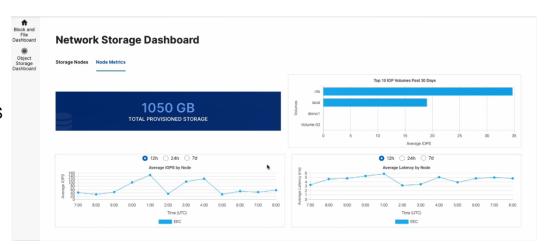

## **Lumen® Network Storage**

Portal Guide

- 1. Log into the Network Storage portal > <a href="https://storage.lumen.com/login">https://storage.lumen.com/login</a>
- 2. The portal opens to the Network Storage Dashboard
  - Includes capacity, IOPS usage, and latency metrics