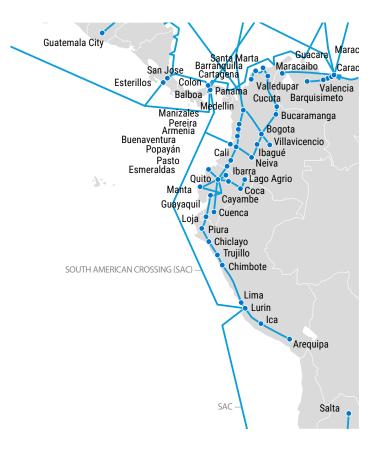

## Facilities where needed

Lumen has more than 350 data center facilities in the US, Europe and Latin America, and provides network access to more than 60 countries worldwide. Connectivity among sites is available through Lumen's global network.