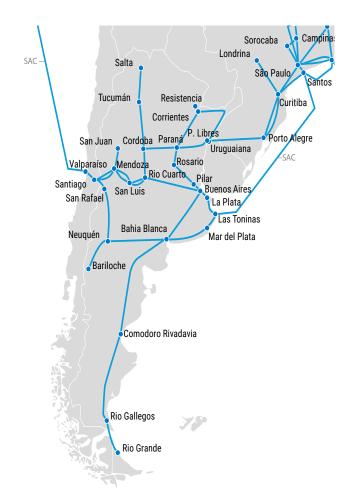

### Facilities where needed

Lumen has more than 350 data center facilities in the US, Europe and Latin America, and provides network access to more than 60 countries worldwide. Connectivity among sites is available through Lumen's global network.