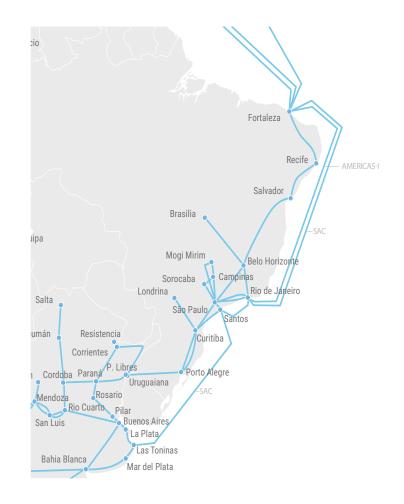

# Facilities where needed

Lumen has more than 350 data center facilities in the US, Europe and Latin America, and provides network access to more than 60 countries worldwide. Connectivity among sites is available through Lumen's global network.