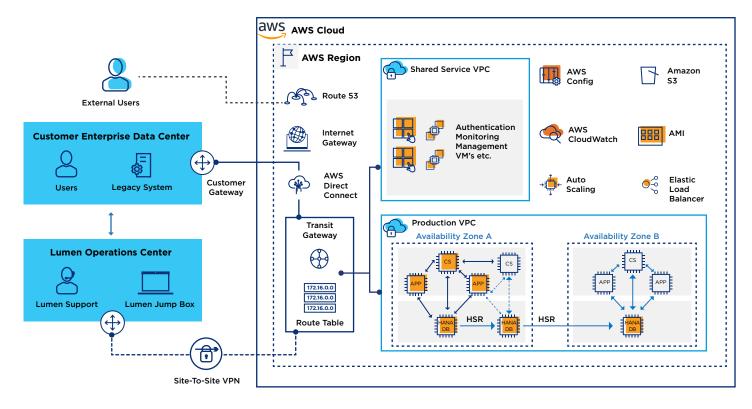

IT Consulting Services** SAP and AWS certified experts that can deliver endto-end consultative engagements for Assessments, Designs, Transitions and Implementations
- **Managed Security Services** A comprehensive portfolio of Network/Premises/ Analytics and Threat Management/Consulting Security Services to help safeguard your digital business
- **Network Services** Redundant, high-capacity fiber optic global backbone, coupled with in-country Metro Rings and Lumen Cloud Connects to meet the performance and resiliency requirements of SAP workloads







Lumen leverages its years of industry experience and best practices to deliver well-architected enterprise SAP Ecosystem solutions on AWS.



## Lumen Hybrid Cloud SAP Ecosystem Architecture

# Lumen SAP Ecosystem Public Cloud Architecture



#### 877-453-8353 | lumen.com | info@lumen.com

LUMEN®

Services not available everywhere. Business customers only. Lumen may change, cancel or substitute products and services, or vary them by service area at its sole discretion without notice. ©2021 Lumen Technologies. All Rights Reserved.