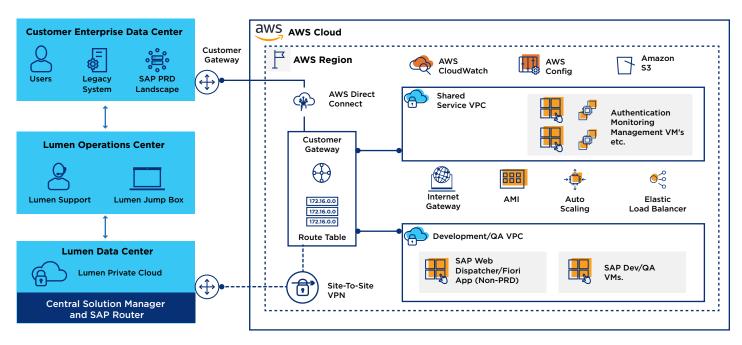

professionals to architect and elevate operational governance for AWS and Hybrid IT environments
- **IT Consulting Services** SAP and AWS certified experts that can deliver endto-end consultative engagements for Assessments, Designs, Transitions and Implementations
- **Managed Security Services** A comprehensive portfolio of Network/Premises/ Analytics and Threat Management/Consulting Security Services to help safeguard your digital business
- **Network Services** Redundant, high-capacity fiber optic global backbone, coupled with in-country Metro Rings and Lumen Cloud Connects to meet the performance and resiliency requirements of SAP workloads







Lumen leverages its years of industry experience and best practices to deliver well-architected enterprise SAP Ecosystem solutions on AWS.



## Lumen Hybrid Cloud SAP Ecosystem Architecture

# Lumen SAP Ecosystem Public Cloud Architecture



#### 877-453-8353 | lumen.com | info@lumen.com

LUMEN®

Services not available everywhere. Business customers only. Lumen may change, cancel or substitute products and services, or vary them by service area at its sole discretion without notice. ©2021 Lumen Technologies. All Rights Reserved.