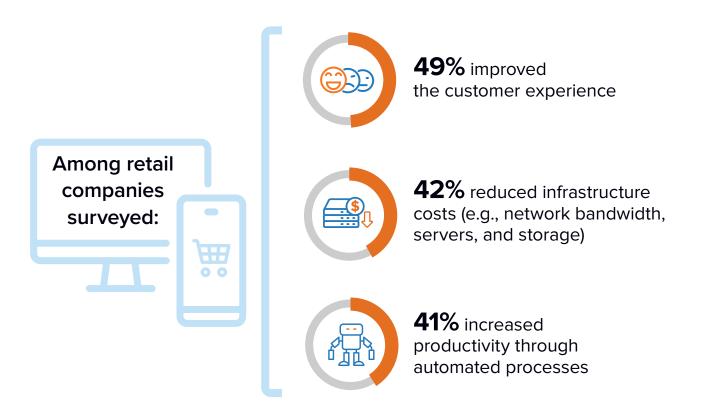

#### Driving Value to the Business

Investments in edge computing have a positive impact on the business.

## Benefits of Edge Technology

Infrastructure modernization is extending outside of the datacenter to edge locations.

#### For retail companies that have adopted edge computing

n = 107; Source: IDC's Lumen Edge Solutions Thought Leadership Survey, November 2022