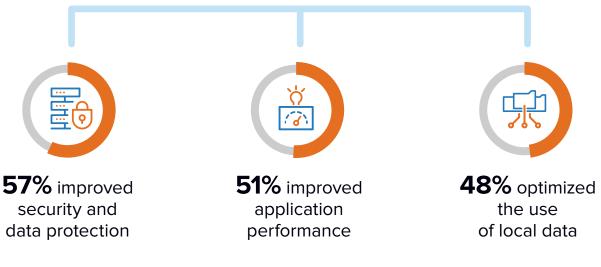

## Benefits of Edge Technology

Infrastructure modernization is extending outside of the datacenter to edge locations.

#### For retail companies that have adopted edge computing

n = 107; Source: IDC's Lumen Edge Solutions Thought Leadership Survey, November 2022