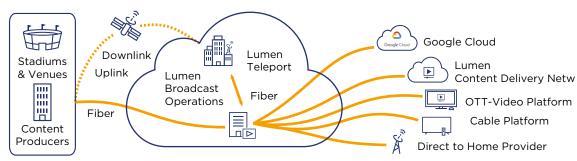

# **Vyvx Broadcast Solutions**

With Lumen<sup>SM</sup> Vyvx<sup>®</sup> Cloud Connect, you can deliver your full-time channels and occasional-use content straight to Google Cloud for easy, reliable broadcast-quality workflows in the cloud. Whichever media services you leverage from Google Cloud, you need a connection that is managed, monitored and reliable.

#### **Vyvx integration**

By using Vyvx® Linear Channel Distribution to transport your streams to the Google Cloud, you are able to leverage all the routing, monitoring and protections inherent to our core Vyvx service.