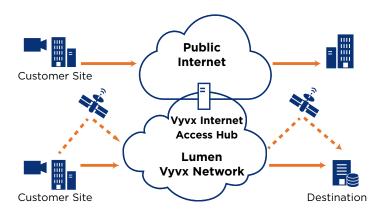

# **Lumen<sup>™</sup> Vyvx<sup>®</sup> Internet Access**

Lumen Vyvx Internet Access provides your business with a cost-competitive solution for reliable and secure transmission of broadcast quality video over the internet.

# Solutions for today's business challenges

- Low-cost international channel distribution
- New contribution method for mid-tier sports content
- Economical access to the Vyvx Network to reach critical cable and satellite distribution platforms globally
- Reliable back-up to a primary satellite/fiber distribution to help ensure service continuity