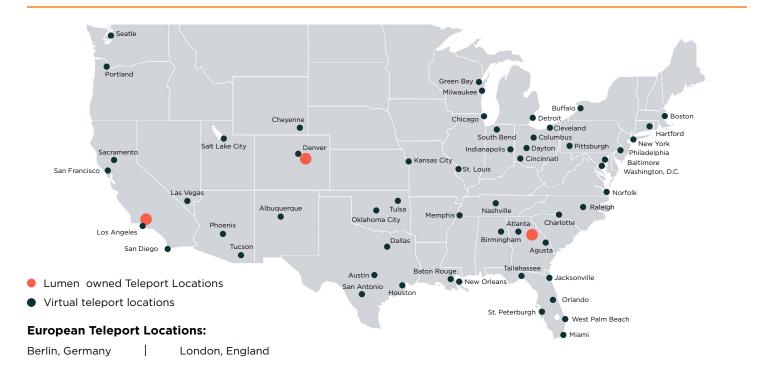

## **North America**

Lumen offers a full suite of teleport and satellite services through our North American locations in Los Angeles, Denver, and Atlanta. We combine data and video services to support your growing distribution requirements with regards to quality, efficiency and security.

North American Location Detail

- Management of authorizations for Cisco PowerVu
- Book through our Vvyx<sup>®</sup> Solutions reservations desk

### Los Angeles Teleport

- 22 Antennas (18 transmit, 4 receive)
- Infrastructure
- Generator, UPS
- 2,500 square feet available for colocation
- Gateway to Lumen® worldwide network
- Specialties
- Occasional video
- Video and Audio: Conversions, encoding, recording and playback
  APAC Gateway

#### Denver Teleport

- 17 Antennas (11 transmit, 6 receive)
- Infrastructure
- Generator, UPS
- 1,000 square feet available for colocation
- Gateway to Lumen® worldwide network
- Specialties
- Dedicated and Occasional video
- Video and Audio: Conversions, encoding, recording and playback

# Atlanta Teleport

- 32 Antennas (17 transmit, 15 receive)
- IInfrastructure
  - Generator, UPS
  - 4,000 square feet available for colocation
  - Gateway to Lumen® worldwide network
- Specialties
  - Occasional video
  - Video and Audio: Conversions, encoding, recording and playback
  - EMEA Gateway

## **Europe**

European Locations

Lumen proudly offers both video and data services from our European locations in London and Berlin. Video downlink services are available as well as connectivity to the Vyvx® Network for distribution to all Vyvx®-enabled locations globally. Our antenna infrastructure includes:

#### London

- Master Antennas

- 3.6m C-Band
- 2.4m Hybrid

#### Berlin

- Master Antenna
- 1 x 4.5mts KU-band

Capturing content from the real world and delivering it to your audiences takes a provider with the combination of technology and expertise that Lumen can deliver.