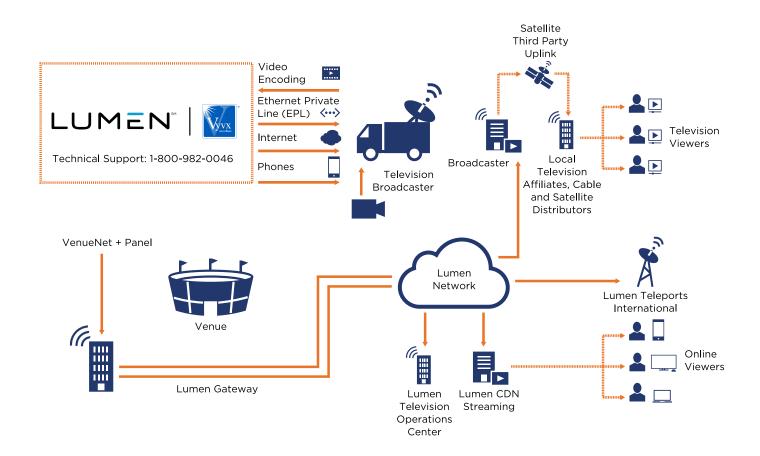

#### **Comprehensive scale and capabilities**

The VenueNet+ offering combines the large footprint of our Vyvx fiber network with 24/7 dedicated access points at many professional sports venues across the United States. It also provides high-quality video encoding, Ethernet Private Line (EPL), high-speed internet, telephone access and dedicated professional support.

### Single provider service

The VenueNet+ service incorporates a comprehensive suite of broadcast transmission tools, making it possible to get all the services you need from one reliable provider. Everything is already on-site, ready to go and fully managed by trained Vyvx staff.

### Connections where and how you need them

VenueNet+ combines enhanced on-net access at sports and event venues with integrated signal encoding, Ethernet Private Line (EPL), high-speed internet and telephone service. This access connects you to our award-winning Vyvx video network, delivering content to your choice of destinations.

# **Technical features/capabilities**

- Connections at over 240 stadiums and event venues that support HD-SDI, SD-SDI and ASI as well as encoding.
- Support for uncompressed HD video at selected on-net venues.
- One provider for all your broadcast requirements.
- Dedicated, reliable Ethernet Private Line (EPL) and high-speed internet connectivity.
- Phone service with up to 24 available lines at every VenueNet+ location.
- Video monitoring capabilities at the Vyvx Transmission and Operations Control Center.