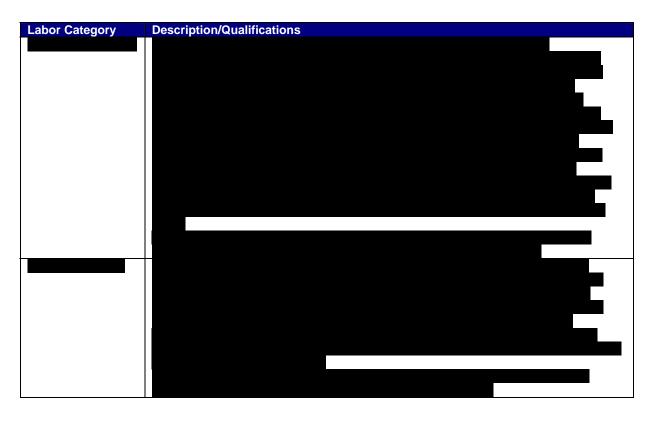

## 3.2.1 Description of Proposed Services (L.30.1.3.2.1, Req\_ID 799)

The Level 3 team proposes a wide variety of technical support professional services in support of network services available to WITS 3 customers. *Table 3.2-1* provides a detailed description of the Level 3 Team's technical support services labor categories available to WITS 3 customers. These services will be performed by Level 3 and our subcontracting team.

Table 3.2-1: Description of the Level 3 Team's Labor Categories for Technical Support Services