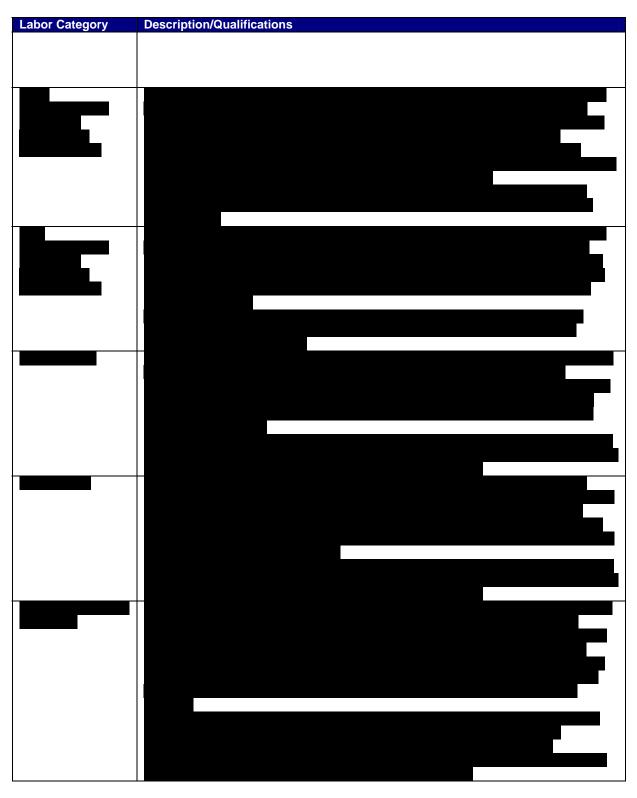

## 3.2.1 Description of Proposed Services (L.30.1.3.2.1, Req\_ID 799)

The Level 3 team proposes a wide variety of technical support professional services in support of network services available to WITS 3 customers. *Table 3.2-1* provides a detailed description of the Level 3 Team's technical support services labor categories available to WITS 3 customers. These services will be performed by Level 3 and our subcontracting team.

Table 3.2-1: Description of the Level 3 Team's Labor Categories for Technical Support Services