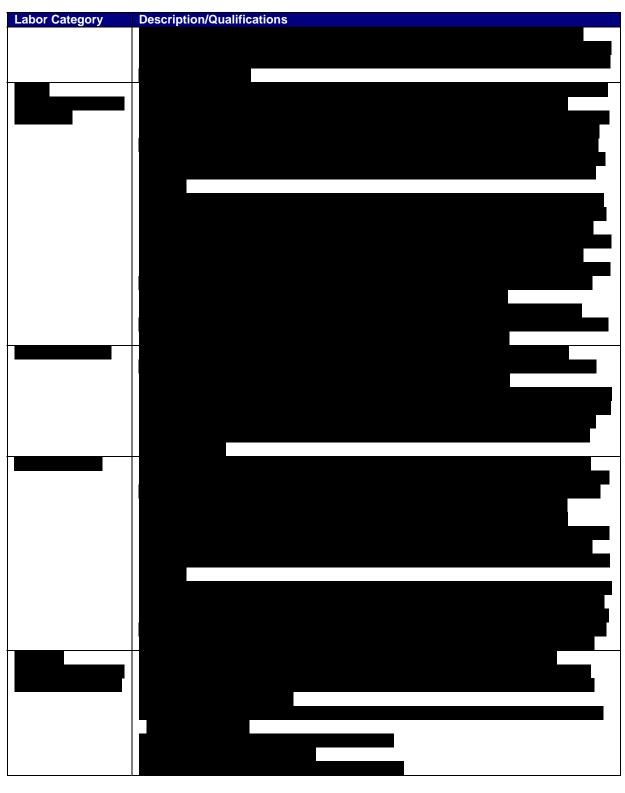

## 3.2.1 Description of Proposed Services (L.30.1.3.2.1, Req\_ID 799)

The Level 3 team proposes a wide variety of technical support professional services in support of network services available to WITS 3 customers. *Table 3.2-1* provides a detailed description of the Level 3 Team's technical support services labor categories available to WITS 3 customers. These services will be performed by Level 3 and our subcontracting team.

Table 3.2-1: Description of the Level 3 Team's Labor Categories for Technical Support Services